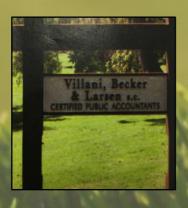

#### Tee Sign - \$250 per year

These signs are placed next a tee box on the course and are seen by over 13,000 golfers.