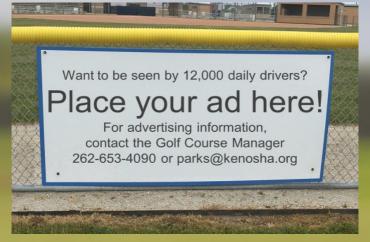

### **Fence Sign**

Fence signs are placed on the fence along either Washington Road or 22nd Avenue and seen by 12,000 drivers each day.

Golf Ball Sign \$300/Year

4X8 Sign \$600/Year