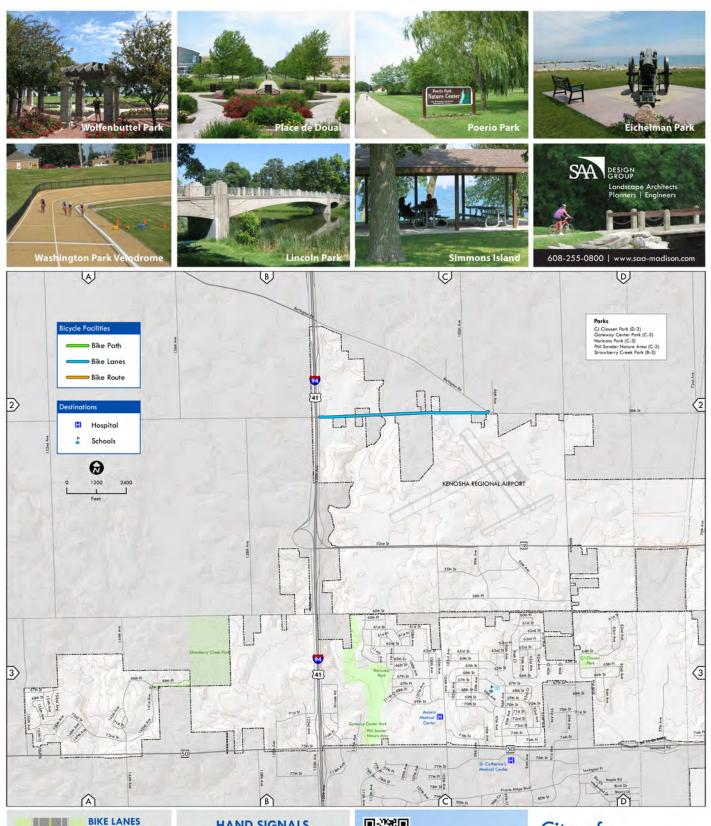

## **BIKE PATH** (MULTIUSE PATH)

Multiuse paths effectively maximize available right-of-way by combining uses. They accommodate several types of non-motorized users including bicyclists, pedestrians, loggers, and roller bladers.