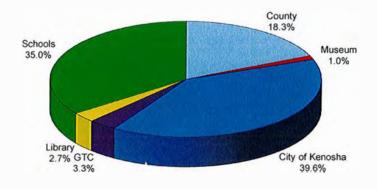

ol District                            | 158,354     | 366,375      | 356,646      | 514,544      | 772,431      |
| Westosha-Bristol                                 | 623,395     | 833,654      | 938,946      | 1,134,700    | 1,422,171    |
| Total Tax Levy                                   | 169,716,883 | 174,799,235  | 173,496,089  | 178,284,816  | 186,257,188  |
| Less:                                            |             |              |              |              |              |
| School Tax Credit<br>General Property Tax Credit | (9,603,959) | (10,624,207) | (10,880,153) | (10,764,657) | (10,455,291) |
| Net Tax Levy                                     | 160,112,924 | 164,175,028  | 162,615,936  | 167,520,159  | 175,801,897  |

# Distribution of City of Kenosha 2021 Tax Bill



\*Represents year of collection

Note: This table includes amounts collected for City of Kenosha Tax Incremental Districts

## **COMPARATIVE TAX LEVIES\* (Continued)**

|                                                  | 12 3                                   | Co                             | mparative Tax Rates          |                                |                              |
|--------------------------------------------------|----------------------------------------|--------------------------------|------------------------------|--------------------------------|------------------------------|
|                                                  | 2017                                   | 2018                           | 2019                         | 2020