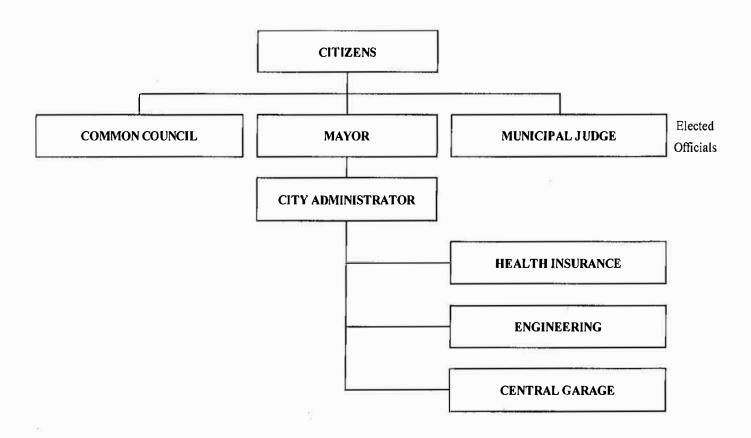

| 44       | 2 7 683                                              |  |  |  |  |  |
| 103          | Total Employees                                      | 104      | Total Employees                                      |  |  |  |  |  |
| ائند         |                                                      |          |                                                      |  |  |  |  |  |

(This page left blank intentionally.)

## INTERNAL SERVICE FUNDS

Internal Service Funds are established to account for activities of those City of Kenosha operations deriving their revenues on a cost reimbursement basis from departments that purchase the goods and services.

These funds are maintained and budgeted on an accrual basis of accounting.

## Organization



## INTERNAL SERVICE FUNDS MAJOR REVENUES

## Inter-Fund Service Charges

The Internal Service funds derive revenues from the service that they provide to all operations of the City on a cost reimbursement basis.

## HEALTH INSURANCE FUND

The Health Insurance Fund is established to account for health and dental benefits for qualifying full time employees and retirees of the City. Expenditures recorded in this fund are allocated to benefiting departments.

The City of Kenosha maintains a self-funded high deductible health insurance plan and a premium based dental plan for all qualifying full-time employees and retirees. The 2021 budget represents 796 budgeted active positions, plus 188 retirees. Active employees do not pay a premium contribution if they complete an annual Health Risk Asse