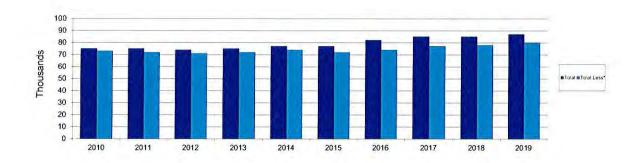

| 37.2     | 10.3            | 74.2                              |
| 20 | 017 | 85.1  | 3.1               | 8.1   | 8.6                              | 15.1                          | 1.8                                   | 38.0     | 10.4            | 76.5                              |
| 20 | 018 | 85.2  | 3.2               | 8.5   | 7.6                              | 15.0                          | 1.8                                   | 38.7     | 10.4            | 77.6                              |
| 20 | 019 | 86.8  | 3.3               | 8.8   | 7.2                              | 15.6                          | 1.9                                   | 39.7     | 10.3            | 79.6                              |

## Non-Agricultural Employment (Total/Total Less Transp Equip)



\*Total Less Transportation Equipment U.S. Bureau of Economic Analysis

Source: Wisconsin Department of Workforce Development U.S. Bureau of Economic Analysis

## City of Kenosha Major Employers

| <u>Employer</u>                              | Nature of Business           | Employment** |
|----------------------------------------------|------------------------------|--------------|
| Amazon                                       | Online Retail/Distributor    | 3,500        |
| Kenosha Unified School District              | Education                    | 3,000        |
| Uline*                                       | Shipping/Supply Distribution | 2,800        |
| Froedtert South (fka United Hospital System) | Health Care System/Hospital  | 2,310        |
| Advocate-Aurora Health Care