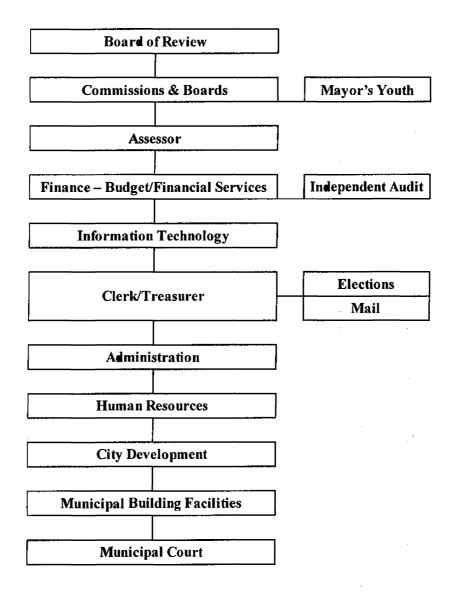

#### **GENERAL GOVERNMENT**

| \$249,545   |
|-------------|
| 928,038     |
| 10,730      |
| 925         |
| 74,225      |
| 580,125     |
| 818,488     |
| 622,876     |
| 557,920     |
| 651,650     |
| 803,353     |
| 77,600      |
| 919,830     |
| 445,659     |
| 49,600      |
| 137,275     |
| 390,645     |
| \$7,318,484 |
|             |