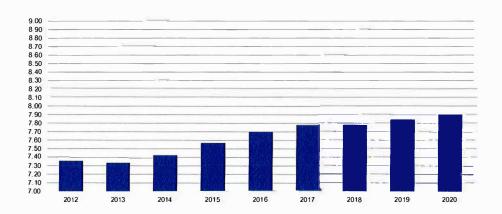

95.40         |
| 2017 | 99,116     | 27.86           | 771.00 | 218.00 | 154.00 | 95.00           | 24.00 | 95.00            | 50.60   | 39.00   | 95.40         |
| 2018 | 99,263     | 27.86           | 772.00 | 21800  | 154.00 | 96.00           | 24.00 | 95.00            | 51.60   | 39.00   | 94.40         |
| 2019 | 99,841     | 27.86           | 783.00 | 223.00 | 156.00 | 95.00           | 24.00 | 99.00            | 51.60   | 40.00   | 94.40         |
| 2020 | 99,841     | 28.02           | 789 00 | 223.00 | 156.00 | 95.00           | 24.00 | 103.00           | 51.60   | 38 00   | 98.40         |
| 2021 | NA         | NA              | 796.00 | 225.00 | 156.00 | 96.00           | 24.00 | 104.00           | 54.60   | 37.00   | 99.40         |

Full Time Employees Per 1,000 Population



<sup>\*</sup>Funded Full-Time Positions
\*Population is estimated

#### **PROPERTY VALUATIONS**

(In Thousands)

|       |                                        |            | Equ           | alized Values** |                      |           |                   |                   |                     |
|-------|----------------------------------------|------------|---------------|-----------------|----------------------|-----------|-------------------|-------------------|---------------------|
|       | -                                      | Rea        | I Estate      |                 |                      |           |                   |                   |                     |
| Jan 1 | Residential<br>Agricultural*<br>Other* | Commercial | Manufacturing | Total           | Pe