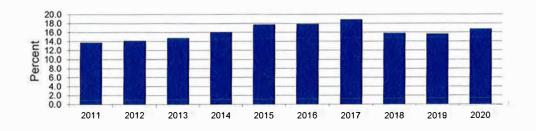

72,354    | 12,028,470 | 75,375,137           | 16.0%                           |
| 2015  | 15,334,631 | 1,941,969    | 13,392,662 | 76,653,303           | 17.7%                           |
| 2016  | 16,684,432 | 2,726,969    | 13,957,463 | 78,348,212           | 17.8%                           |
| 2017  | 18,397,889 | 3,300,724    | 15,097,165 | 80,450,614           | 18.8%                           |
| 2018  | 19,406,806 | 6,249,516    | 13,157,290 | 83,038,590           | 15.8%                           |
| 2019  | 20,845,647 | 7,499,955    | 13,345,692 | 86,274,832           | 15.5%                           |
| 2020* | 22,123,902 | 7,499,955    | 14,623,947 | 87,512,681           | 16.7%                           |

<sup>\*</sup>Estimated Fund Balance

## Unassigned Fund Balance\*\*



<sup>\*\*</sup> Unassigned Fund Balance shown as a percent of Subsequent Year's Budget on Graph

## **OUTSTANDING DEBT AND DEBT RATIOS**

|       | Outstanding<br>Debt 12/31<br>(000) | Equalized<br>Values, 1/1<br>(000) | Debt as a<br>Percent of<br>Equalized<br>Values | Population | Debt<br>Per Capita | Legal<br>Debt<br>Capacity | Percent of<br>Legal Debt<br>Capacity<br>Used |
|-------|------------------------------------|-----------------------------------|------------------------------------------------|------------|--------------------|---------------------------|----------------------------------------------|
| 2011  | 153,170.2                          | 6,011,116                         | 2.55%                                          | 99,450     | 1,540.17           | 300,555.8