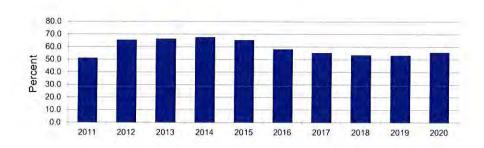

0,422                         | 2.66%                                          | 99,841     | 1,938.39           | 364,021.1                 | 53.2%                                        |
| 2020* | 209,782.2                          | 7,621,873                         | 2.75%                                          | 99,841     | 2,101.16           | 381,093.7                 | 55.0%                                        |
|       |                                    |                                   |                                                |            |                    |                           |                                              |

<sup>\*</sup>Outstanding as of date of budget publication, population is estimated for 2019

## Percent of Debt Capacity Used



## **COMPARATIVE TAX LEVIES\***

|                                                  | 2017        | 2018         | 2019         | 2020         | 2021         |
|--------------------------------------------------|-------------|--------------|--------------|--------------|--------------|
| Kenosha Unified Schools                          | 60,102,559  | 62,744,248   | 59,796,821   | 59,595,362   | 63,966,957   |
| County of Kenosha                                | 30,669,568  | 31,580,614   | 31,525,420   | 32,978,590   | 33,392,558   |
| State of Wisconsin                               | 1,030,559   |              | ~            | 2            | 820          |
| Gateway Technical College                        | 4,875,133   | 5,165,623    | 5,331,850    | 5,810,679    | 6,087,663    |
| L