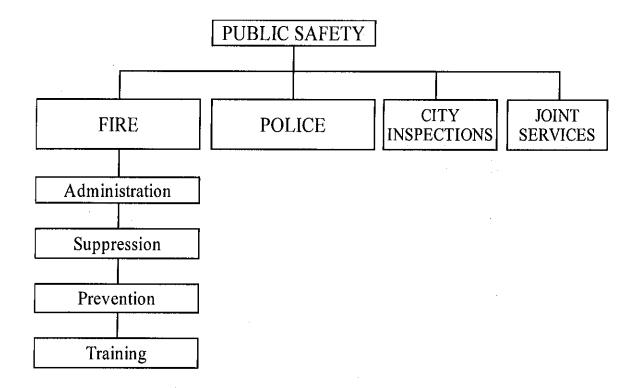

#### **PUBLIC SAFETY**

| IUDD  | Date De A                          |              |
|-------|------------------------------------|--------------|
|       | Police Department                  |              |
|       | Police Administration              | \$1,165,553  |
|       | Investigations Division            | 5,210,037    |
|       | Police Patrol                      | 19,131,878   |
|       | Counter Services                   | 178,610      |
|       | Safety Building Occupancy Expense  | 151,469      |
|       | Support Services                   | 418,791      |
|       | Planning, Research & Training      | 453,830      |
|       | Auxiliary Services                 | 202,788      |
|       | Kenosha Street Crimes Unit         | 1,043,575    |
|       | Community Service                  | 570,225      |
|       | Total                              | \$28,526,756 |
|       | Fire Department                    |              |
|       | Fire Administration                | \$486,341    |
|       | Fire Suppression                   | 11,421,926   |
|       | Fire Prevention                    | 325,946      |
|       | Training & Education               | 423,780      |
|       | Total                              | \$12,657,993 |
|       | Joint Services Costs               | \$3,934,139  |
|       | City Inspections                   | \$1,164,851  |
|       | TOTAL PUBLIC SAFETY                | \$46,283,739 |
| PUBLI | C WORKS                            |              |
|       | Public Works Administration        | \$361,376    |
|       | Engineering                        | 80,000       |
|       | Roadways & Bridges                 | 503,420      |
|       | Snow & Ice Removal                 | 764,865      |
|       | Electrical Maintenance and Service | 1,127,225    |
|       | Street Signs & Markings            | 20,585       |
|       | Auxiliary Services                 | 40,000       |
|       | Street Division Personal Services  | 2,358,307    |
|       | Waste Collections                  | 2,081,505    |
|       | Solid Waste Disposal               | 1,828,576    |
|       | •                                  | , ,          |