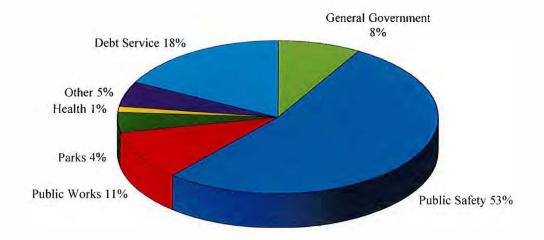

#### **PUBLIC SAFETY**

| IUDD  | Date De A                          |              |
|-------|------------------------------------|--------------|
|       | Police Department                  |              |
|       | Police Administration              | \$1,165,553  |
|       | Investigations Division            | 5,210,037    |
|       | Police Patrol                      | 19,131,878   |
|       | Counter Services                   | 178,610      |
|       | Safety Building Occupancy Expense  | 151,469      |
|       | Support Services                   | 418,791      |
|       | Planning, Research & Training      | 453,830      |
|       | Auxiliary Services                 | 202,788      |
|       | Kenosha Street Crimes Unit         | 1,043,575    |
|       | Community Service                  | 570,225      |
|       | Total                              | \$28,526,756 |
|       | Fire Department                    |              |
|       | Fire Administration                | \$486,341    |
|       | Fire Suppression                   | 11,421,926   |
|       | Fire Prevention                    | 325,946      |
|       | Training & Education               | 423,780      |
|       | Total                              | \$12,657,993 |
|       | Joint Services Costs               | \$3,934,139  |
|       | City Inspections                   | \$1,164,851  |
|       | TOTAL PUBLIC SAFETY                | \$46,283,739 |
| PUBLI | C WORKS                            |              |
|       | Public Works Administration        | \$361,376    |
|       | Engineering                        | 80,000       |
|       | Roadways & Bridges                 | 503,420      |
|       | Snow & Ice Removal                 | 764,865      |
|       | Electrical Maintenance and Service | 1,127,225    |
|       | Street Signs & Markings            | 20,585       |
|       | Auxiliary Services                 | 40,000       |
|       | Street Division Personal Services  | 2,358,307    |
|       | Waste Collections                  | 2,081,505    |
|       | Solid Waste Disposal               | 1,828,576    |
|       | •                                  | , ,          |

| Health Administration-Professional Services   \$900,300   Animal Control   166,976   TOTAL HEALTH SERVICES   \$1,067,276   TOTAL HEALTH SERVICES   \$1,067,276   PARKS   Park Administration   \$331,484   Baseball Diamonds   60,320   Flower Gardens   5,280   \$0,000   \$0,000   \$0,000   \$0,000   \$0,000   \$0,000   \$0,000   \$0,000   \$0,000   \$0,000   \$0,000   \$0,000   \$0,000   \$0,000   \$0,000   \$0,000   \$0,000   \$0,000   \$0,000   \$0,000   \$0,000   \$0,000   \$0,000   \$0,000   \$0,000   \$0,000   \$0,000   \$0,000   \$0,000   \$0,000   \$0,000   \$0,000   \$0,000   \$0,000   \$0,000   \$0,000   \$0,000   \$0,000   \$0,000   \$0,000   \$0,000   \$0,000   \$0,000   \$0,000   \$0,000   \$0,000   \$0,000   \$0,000   \$0,000   \$0,000   \$0,000   \$0,000   \$0,000   \$0,000   \$0,000   \$0,000   \$0,000   \$0,000   \$0,000   \$0,000   \$0,000   \$0,000   \$0,000   \$0,000   \$0,000   \$0,000   \$0,000   \$0,000   \$0,000   \$0,000   \$0,000   \$0,000   \$0,000   \$0,000   \$0,000   \$0,000   \$0,000   \$0,000   \$0,000   \$0,000   \$0,000   \$0,000   \$0,000   \$0,000   \$0,000   \$0,000   \$0,000   \$0,000   \$0,000   \$0,000   \$0,000   \$0,000   \$0,000   \$0,000   \$0,000   \$0,000   \$0,000   \$0,000   \$0,000   \$0,000   \$0,000   \$0,000   \$0,000   \$0,000   \$0,000   \$0,000   \$0,000   \$0,000   \$0,000   \$0,000   \$0,000   \$0,000   \$0,000   \$0,000   \$0,000   \$0,000   \$0,000   \$0,000   \$0,000   \$0,000   \$0,000   \$0,000   \$0,000   \$0,000   \$0,000   \$0,000   \$0,000   \$0,000   \$0,000   \$0,000   \$0,000   \$0,000   \$0,000   \$0,000   \$0,000   \$0,000   \$0,000   \$0,000   \$0,000   \$0,000   \$0,000   \$0,000   \$0,000   \$0,000   \$0,000   \$0,000   \$0,000   \$0,000   \$0,000   \$0,000   \$0,000   \$0,000   \$0,000   \$0,000   \$0,000   \$0,000   \$0,000   \$0,000   \$0,000   \$0,000   \$0,000   \$0,000   \$0,000   \$0,000   \$0,000   \$0,000   \$0,000   \$0,000   \$0,000   \$0,000   \$0,000   \$0,000   \$0,000   \$0,000   \$0,000   \$0,000   \$0,000   \$0,000   \$0,000   \$0,000   \$0,000   \$0,000   \$0,000   \$0,000   \$0,000   \$0,000   \$0,000   \$0,000   \$0,000   \$0,000   \$0,000   \$0,000   \$0,000   \$0,000   \$0,000   \$0,000   \$0,000   \$0,000   \$0,000 | TOTAL PUBLIC WORKS                          | \$9,165,859 |
|--------------------------------------------------------------------------------------------------------------------------------------------------------------------------------------------------------------------------------------------------------------------------------------------------------------------------------------------------------------------------------------------------------------------------------------------------------------------------------------------------------------------------------------------------------------------------------------------------------------------------------------------------------------------------------------------------------------------------------------------------------------------------------------------------------------------------------------------------------------------------------------------------------------------------------------------------------------------------------------------------------------------------------------------------------------------------------------------------------------------------------------------------------------------------------------------------------------------------------------------------------------------------------------------------------------------------------------------------------------------------------------------------------------------------------------------------------------------------------------------------------------------------------------------------------------------------------------------------------------------------------------------------------------------------------------------------------------------------------------------------------------------------------------------------------------------------------------------------------------------------------------------------------------------------------------------------------------------------------------------------------------------------------------------------------------------------------------------------------------------------------------------------------------------------------------------------------------------------------------------------------------------------------------------------------------------------------------|---------------------------------------------|-------------|
| Animal Control         166,976           TOTAL HEALTH SERVICES         \$1,067,276           PARKS           Park Administration         \$381,484           Baseball Diamonds         60,320           Flower Gardens         5,280           Soccer         22,750           Beaches         12,000           Special Areas & Activities         46,450           General Maintenance         876,533           Swimming Pools         100,745           Park Division Personal Services         2,261,303           TOTAL PARKS         \$3,766,865           CONTRIBUTIONS TO OTHER FUNDS         State/17,405           Enterprise - Mass Transit         \$1,417,405           Enterprise - Airport         280,149           TOTAL CONTRIBUTION TO OTHER FUNDS         \$1,697,554           EMPLOYEE FRINGE BENEFITS         \$85,000           State Unemployment Compensation         150,000           Personal Use of City Cars         415           TOTAL EMPLOYEE FRINGE BENEFITS         \$235,415           GENERAL INSURANCE         \$559,055           General Insurance-Administrative         151,250           General Insurance-Claims Paid         150,000                                                                                                                                                                                                                                                                                                                                                                                                                                                                                                                                                                                                                                                                                                                                                                                                                                                                                                                                                                                                                                                                                                                                                  | HEALTH SERVICES                             |             |
| TOTAL HEALTH SERVICES         \$1,067,276           PARKS           Park Administration         \$381,484           Baseball Diamonds         60,320           Flower Gardens         5,280           Soccer         22,750           Beaches         12,000           Special Areas & Activities         46,450           General Maintenance         876,533           Swimming Pools         100,745           Park Division Personal Services         2,261,303           TOTAL PARKS         \$3,766,865           CONTRIBUTIONS TO OTHER FUNDS         \$1,417,405           Enterprise - Mass Transit         \$1,417,405           Enterprise - Airport         280,149           TOTAL CONTRIBUTION TO OTHER FUNDS         \$1,697,554           EMPLOYEE FRINGE BENEFITS         \$85,000           State Unemployment Compensation         150,000           Personal Use of City Cars         415           TOTAL EMPLOYEE FRINGE BENEFITS         \$235,415           GENERAL INSURANCE         \$559,055           General Insurance-Administrative         151,250           General Insurance-Claims Paid         150,000                                                                                                                                                                                                                                                                                                                                                                                                                                                                                                                                                                                                                                                                                                                                                                                                                                                                                                                                                                                                                                                                                                                                                                                            | Health Administration-Professional Services | \$900,300   |
| PARKS         \$381,484           Baseball Diamonds         60,320           Flower Gardens         5,280           Soccer         22,750           Beaches         12,000           Special Areas & Activities         46,450           General Maintenance         876,533           Swimming Pools         100,745           Park Division Personal Services         2,261,303           TOTAL PARKS         \$3,766,865           CONTRIBUTIONS TO OTHER FUNDS         51,417,405           Enterprise - Mass Transit         \$1,417,405           Enterprise - Airport         280,149           TOTAL CONTRIBUTION TO OTHER FUNDS         \$1,697,554           EMPLOYEE FRINGE BENEFITS         \$85,000           State Unemployment Compensation         150,000           Personal Use of City Cars         415           TOTAL EMPLOYEE FRINGE BENEFITS         \$235,415           GENERAL INSURANCE         \$559,055           General Insurance-Administrative         \$151,250           General Insurance-Claims Paid         150,000                                                                                                                                                                                                                                                                                                                                                                                                                                                                                                                                                                                                                                                                                                                                                                                                                                                                                                                                                                                                                                                                                                                                                                                                                                                                             | Animal Control                              | 166,976     |
| Park Administration         \$381,484           Baseball Diamonds         60,320           Flower Gardens         5,280           Soccer         22,750           Beaches         12,000           Special Areas & Activities         46,450           General Maintenance         876,533           Swimming Pools         100,745           Park Division Personal Services         2,261,303           TOTAL PARKS           CONTRIBUTIONS TO OTHER FUNDS           Enterprise - Mass Transit         \$1,417,405           Enterprise - Airport         280,149           TOTAL CONTRIBUTION TO OTHER FUNDS           EMPLOYEE FRINGE BENEFITS           Group Life Insurance         \$85,000           State Unemployment Compensation         150,000           Personal Use of City Cars         415           TOTAL EMPLOYEE FRINGE BENEFITS         \$235,415           GENERAL INSURANCE           General Insurance Costs         \$559,055           General Insurance-Administrative         151,250           General Insurance-Claims Paid         150,000                                                                                                                                                                                                                                                                                                                                                                                                                                                                                                                                                                                                                                                                                                                                                                                                                                                                                                                                                                                                                                                                                                                                                                                                                                                           | TOTAL HEALTH SERVICES                       | \$1,067,276 |
| Baseball Diamonds   50,320                                                                                                                                                                                                                                                                                                                                                                                                                                                                                                                                                                                                                                                                                                                                                                                                                                                                                                                                                                                                                                                                                                                                                                                                                                                                                                                                                                                                                                                                                                                                                                                                                                                                                                                                                                                                                                                                                                                                                                                                                                                                                                                                                                                                                                                                                                           | PARKS                                       |             |
| Flower Gardens         5,280           Soccer         22,750           Beaches         12,000           Special Areas & Activities         46,450           General Maintenance         876,533           Swimming Pools         100,745           Park Division Personal Services         2,261,303           TOTAL PARKS         \$3,766,865           CONTRIBUTIONS TO OTHER FUNDS           Enterprise - Mass Transit         \$1,417,405           Enterprise - Airport         280,149           TOTAL CONTRIBUTION TO OTHER FUNDS           \$1,697,554           EMPLOYEE FRINGE BENEFITS           Group Life Insurance         \$85,000           State Unemployment Compensation         150,000           Personal Use of City Cars         415           TOTAL EMPLOYEE FRINGE BENEFITS         \$235,415           GENERAL INSURANCE           General Insurance Costs         \$559,055           General Insurance-Administrative         151,250           General Insurance-Claims Paid         150,000                                                                                                                                                                                                                                                                                                                                                                                                                                                                                                                                                                                                                                                                                                                                                                                                                                                                                                                                                                                                                                                                                                                                                                                                                                                                                                            | Park Administration                         | \$381,484   |
| Soccer   22,750                                                                                                                                                                                                                                                                                                                                                                                                                                                                                                                                                                                                                                                                                                                                                                                                                                                                                                                                                                                                                                                                                                                                                                                                                                                                                                                                                                                                                                                                                                                                                                                                                                                                                                                                                                                                                                                                                                                                                                                                                                                                                                                                                                                                                                                                                                                      | Baseball Diamonds                           | 60,320      |
| Beaches 12,000 Special Areas & Activities 46,450 General Maintenance 876,533 Swimming Pools 100,745 Park Division Personal Services 2,261,303  TOTAL PARKS \$3,766,865  CONTRIBUTIONS TO OTHER FUNDS Enterprise - Mass Transit \$1,417,405 Enterprise - Airport 280,149  TOTAL CONTRIBUTION TO OTHER FUNDS \$1,697,554  EMPLOYEE FRINGE BENEFITS Group Life Insurance \$85,000 State Unemployment Compensation 150,000 Personal Use of City Cars 415  TOTAL EMPLOYEE FRINGE BENEFITS \$235,415  GENERAL INSURANCE General Insurance Costs \$559,055 General Insurance-Administrative 151,250 General Insurance-Claims Paid 150,000                                                                                                                                                                                                                                                                                                                                                                                                                                                                                                                                                                                                                                                                                                                                                                                                                                                                                                                                                                                                                                                                                                                                                                                                                                                                                                                                                                                                                                                                                                                                                                                                                                                                                                   | Flower Gardens                              | 5,280       |
| Special Areas & Activities 46,450 General Maintenance 876,533 Swimming Pools 100,745 Park Division Personal Services 2,261,303  TOTAL PARKS \$3,766,865  CONTRIBUTIONS TO OTHER FUNDS Enterprise - Mass Transit \$1,417,405 Enterprise - Airport 280,149  TOTAL CONTRIBUTION TO OTHER FUNDS \$1,697,554  EMPLOYEE FRINGE BENEFITS Group Life Insurance \$85,000 State Unemployment Compensation 150,000 Personal Use of City Cars 415  TOTAL EMPLOYEE FRINGE BENEFITS \$235,415  GENERAL INSURANCE General Insurance Costs \$559,055 General Insurance-Administrative 151,250 General Insurance-Claims Paid 150,000                                                                                                                                                                                                                                                                                                                                                                                                                                                                                                                                                                                                                                                                                                                                                                                                                                                                                                                                                                                                                                                                                                                                                                                                                                                                                                                                                                                                                                                                                                                                                                                                                                                                                                                  | Soccer                                      | 22,750      |
| General Maintenance 876,533 Swimming Pools 100,745 Park Division Personal Services 2,261,303  TOTAL PARKS \$3,766,865  CONTRIBUTIONS TO OTHER FUNDS Enterprise - Mass Transit \$1,417,405 Enterprise - Airport 280,149  TOTAL CONTRIBUTION TO OTHER FUNDS \$1,697,554  EMPLOYEE FRINGE BENEFITS Group Life Insurance \$85,000 State Unemployment Compensation 150,000 Personal Use of City Cars 415  TOTAL EMPLOYEE FRINGE BENEFITS \$235,415  GENERAL INSURANCE General Insurance Costs \$559,055 General Insurance-Administrative 151,250 General Insurance-Claims Paid 150,000                                                                                                                                                                                                                                                                                                                                                                                                                                                                                                                                                                                                                                                                                                                                                                                                                                                                                                                                                                                                                                                                                                                                                                                                                                                                                                                                                                                                                                                                                                                                                                                                                                                                                                                                                    | Beaches                                     | 12,000      |
| Swimming Pools Park Division Personal Services  2,261,303  TOTAL PARKS  \$3,766,865  CONTRIBUTIONS TO OTHER FUNDS Enterprise - Mass Transit Enterprise - Airport  \$1,417,405 Enterprise - Airport  280,149  TOTAL CONTRIBUTION TO OTHER FUNDS  EMPLOYEE FRINGE BENEFITS Group Life Insurance State Unemployment Compensation Personal Use of City Cars  150,000 Personal Use of City Cars  415  GENERAL INSURANCE General Insurance Costs General Insurance-Administrative General Insurance-Claims Paid  150,000 150,000                                                                                                                                                                                                                                                                                                                                                                                                                                                                                                                                                                                                                                                                                                                                                                                                                                                                                                                                                                                                                                                                                                                                                                                                                                                                                                                                                                                                                                                                                                                                                                                                                                                                                                                                                                                                           | Special Areas & Activities                  | 46,450      |
| Park Division Personal Services 2,261,303  TOTAL PARKS \$3,766,865  CONTRIBUTIONS TO OTHER FUNDS  Enterprise - Mass Transit \$1,417,405 Enterprise - Airport 280,149  TOTAL CONTRIBUTION TO OTHER FUNDS \$1,697,554  EMPLOYEE FRINGE BENEFITS  Group Life Insurance \$85,000 State Unemployment Compensation 150,000 Personal Use of City Cars 415  TOTAL EMPLOYEE FRINGE BENEFITS \$235,415  GENERAL INSURANCE  General Insurance Costs \$559,055 General Insurance -Administrative 151,250 General Insurance-Claims Paid 150,000                                                                                                                                                                                                                                                                                                                                                                                                                                                                                                                                                                                                                                                                                                                                                                                                                                                                                                                                                                                                                                                                                                                                                                                                                                                                                                                                                                                                                                                                                                                                                                                                                                                                                                                                                                                                   | General Maintenance                         | 876,533     |
| TOTAL PARKS  CONTRIBUTIONS TO OTHER FUNDS  Enterprise - Mass Transit Enterprise - Airport  TOTAL CONTRIBUTION TO OTHER FUNDS  S1,697,554  EMPLOYEE FRINGE BENEFITS Group Life Insurance State Unemployment Compensation Personal Use of City Cars  TOTAL EMPLOYEE FRINGE BENEFITS  GENERAL INSURANCE General Insurance Costs General Insurance-Administrative General Insurance-Claims Paid  150,000                                                                                                                                                                                                                                                                                                                                                                                                                                                                                                                                                                                                                                                                                                                                                                                                                                                                                                                                                                                                                                                                                                                                                                                                                                                                                                                                                                                                                                                                                                                                                                                                                                                                                                                                                                                                                                                                                                                                 | Swimming Pools                              | 100,745     |
| CONTRIBUTIONS TO OTHER FUNDS  Enterprise - Mass Transit \$1,417,405 Enterprise - Airport 280,149  TOTAL CONTRIBUTION TO OTHER FUNDS \$1,697,554  EMPLOYEE FRINGE BENEFITS Group Life Insurance \$85,000 State Unemployment Compensation 150,000 Personal Use of City Cars 415  TOTAL EMPLOYEE FRINGE BENEFITS \$235,415  GENERAL INSURANCE General Insurance Costs \$559,055 General Insurance-Administrative 151,250 General Insurance-Claims Paid 150,000                                                                                                                                                                                                                                                                                                                                                                                                                                                                                                                                                                                                                                                                                                                                                                                                                                                                                                                                                                                                                                                                                                                                                                                                                                                                                                                                                                                                                                                                                                                                                                                                                                                                                                                                                                                                                                                                          | Park Division Personal Services             | 2,261,303   |
| Enterprise - Mass Transit Enterprise - Airport  TOTAL CONTRIBUTION TO OTHER FUNDS  \$1,697,554  EMPLOYEE FRINGE BENEFITS Group Life Insurance State Unemployment Compensation Personal Use of City Cars  TOTAL EMPLOYEE FRINGE BENEFITS  GENERAL INSURANCE General Insurance Costs General Insurance-Administrative General Insurance-Claims Paid  \$1,417,405 280,149  \$1,697,554                                                                                                                                                                                                                                                                                                                                                                                                                                                                                                                                                                                                                                                                                                                                                                                                                                                                                                                                                                                                                                                                                                                                                                                                                                                                                                                                                                                                                                                                                                                                                                                                                                                                                                                                                                                                                                                                                                                                                  | TOTAL PARKS                                 | \$3,766,865 |
| Enterprise - Airport 280,149  TOTAL CONTRIBUTION TO OTHER FUNDS \$1,697,554  EMPLOYEE FRINGE BENEFITS Group Life Insurance \$85,000 State Unemployment Compensation 150,000 Personal Use of City Cars 415  TOTAL EMPLOYEE FRINGE BENEFITS \$235,415  GENERAL INSURANCE General Insurance Costs \$559,055 General Insurance-Administrative 151,250 General Insurance-Claims Paid 150,000                                                                                                                                                                                                                                                                                                                                                                                                                                                                                                                                                                                                                                                                                                                                                                                                                                                                                                                                                                                                                                                                                                                                                                                                                                                                                                                                                                                                                                                                                                                                                                                                                                                                                                                                                                                                                                                                                                                                              | CONTRIBUTIONS TO OTHER FUNDS                |             |
| TOTAL CONTRIBUTION TO OTHER FUNDS  EMPLOYEE FRINGE BENEFITS  Group Life Insurance \$85,000 State Unemployment Compensation 150,000 Personal Use of City Cars 415  TOTAL EMPLOYEE FRINGE BENEFITS \$235,415  GENERAL INSURANCE General Insurance Costs \$559,055 General Insurance-Administrative 151,250 General Insurance-Claims Paid 150,000                                                                                                                                                                                                                                                                                                                                                                                                                                                                                                                                                                                                                                                                                                                                                                                                                                                                                                                                                                                                                                                                                                                                                                                                                                                                                                                                                                                                                                                                                                                                                                                                                                                                                                                                                                                                                                                                                                                                                                                       | Enterprise - Mass Transit                   | \$1,417,405 |
| EMPLOYEE FRINGE BENEFITS  Group Life Insurance \$85,000 State Unemployment Compensation 150,000 Personal Use of City Cars 415  TOTAL EMPLOYEE FRINGE BENEFITS \$235,415  GENERAL INSURANCE  General Insurance Costs \$559,055 General Insurance-Administrative 151,250 General Insurance-Claims Paid 150,000                                                                                                                                                                                                                                                                                                                                                                                                                                                                                                                                                                                                                                                                                                                                                                                                                                                                                                                                                                                                                                                                                                                                                                                                                                                                                                                                                                                                                                                                                                                                                                                                                                                                                                                                                                                                                                                                                                                                                                                                                         | Enterprise - Airport                        | 280,149     |
| Group Life Insurance \$85,000 State Unemployment Compensation 150,000 Personal Use of City Cars 415  TOTAL EMPLOYEE FRINGE BENEFITS \$235,415  GENERAL INSURANCE General Insurance Costs \$559,055 General Insurance-Administrative 151,250 General Insurance-Claims Paid 150,000                                                                                                                                                                                                                                                                                                                                                                                                                                                                                                                                                                                                                                                                                                                                                                                                                                                                                                                                                                                                                                                                                                                                                                                                                                                                                                                                                                                                                                                                                                                                                                                                                                                                                                                                                                                                                                                                                                                                                                                                                                                    | TOTAL CONTRIBUTION TO OTHER FUNDS           | \$1,697,554 |
| State Unemployment Compensation 150,000 Personal Use of City Cars 415  TOTAL EMPLOYEE FRINGE BENEFITS \$235,415  GENERAL INSURANCE General Insurance Costs \$559,055 General Insurance-Administrative 151,250 General Insurance-Claims Paid 150,000                                                                                                                                                                                                                                                                                                                                                                                                                                                                                                                                                                                                                                                                                                                                                                                                                                                                                                                                                                                                                                                                                                                                                                                                                                                                                                                                                                                                                                                                                                                                                                                                                                                                                                                                                                                                                                                                                                                                                                                                                                                                                  | EMPLOYEE FRINGE BENEFITS                    |             |
| Personal Use of City Cars  TOTAL EMPLOYEE FRINGE BENEFITS  \$235,415  GENERAL INSURANCE  General Insurance Costs  General Insurance-Administrative 151,250 General Insurance-Claims Paid 150,000                                                                                                                                                                                                                                                                                                                                                                                                                                                                                                                                                                                                                                                                                                                                                                                                                                                                                                                                                                                                                                                                                                                                                                                                                                                                                                                                                                                                                                                                                                                                                                                                                                                                                                                                                                                                                                                                                                                                                                                                                                                                                                                                     | Group Life Insurance                        | \$85,000    |
| TOTAL EMPLOYEE FRINGE BENEFITS \$235,415  GENERAL INSURANCE  General Insurance Costs \$559,055  General Insurance-Administrative 151,250  General Insurance-Claims Paid 150,000                                                                                                                                                                                                                                                                                                                                                                                                                                                                                                                                                                                                                                                                                                                                                                                                                                                                                                                                                                                                                                                                                                                                                                                                                                                                                                                                                                                                                                                                                                                                                                                                                                                                                                                                                                                                                                                                                                                                                                                                                                                                                                                                                      | State Unemployment Compensation             | 150,000     |
| GENERAL INSURANCE General Insurance Costs \$559,055 General Insurance-Administrative 151,250 General Insurance-Claims Paid 150,000                                                                                                                                                                                                                                                                                                                                                                                                                                                                                                                                                                                                                                                                                                                                                                                                                                                                                                                                                                                                                                                                                                                                                                                                                                                                                                                                                                                                                                                                                                                                                                                                                                                                                                                                                                                                                                                                                                                                                                                                                                                                                                                                                                                                   | Personal Use of City Cars                   | 415         |
| General Insurance Costs\$559,055General Insurance-Administrative151,250General Insurance-Claims Paid150,000                                                                                                                                                                                                                                                                                                                                                                                                                                                                                                                                                                                                                                                                                                                                                                                                                                                                                                                                                                                                                                                                                                                                                                                                                                                                                                                                                                                                                                                                                                                                                                                                                                                                                                                                                                                                                                                                                                                                                                                                                                                                                                                                                                                                                          | TOTAL EMPLOYEE FRINGE BENEFITS              | \$235,415   |
| General Insurance-Administrative 151,250 General Insurance-Claims Paid 150,000                                                                                                                                                                                                                                                                                                                                                                                                                                                                                                                                                                                                                                                                                                                                                                                                                                                                                                                                                                                                                                                                                                                                                                                                                                                                                                                                                                                                                                                                                                                                                                                                                                                                                                                                                                                                                                                                                                                                                                                                                                                                                                                                                                                                                                                       | GENERAL INSURANCE                           |             |
| General Insurance-Claims Paid 150,000                                                                                                                                                                                                                                                                                                                                                                                                                                                                                                                                                                                                                                                                                                                                                                                                                                                                                                                                                                                                                                                                                                                                                                                                                                                                                                                                                                                                                                                                                                                                                                                                                                                                                                                                                                                                                                                                                                                                                                                                                                                                                                                                                                                                                                                                                                | General Insurance Costs                     | \$559,055   |
| ,                                                                                                                                                                                                                                                                                                                                                                                                                                                                                                                                                                                                                                                                                                                                                                                                                                                                                                                                                                                                                                                                                                                                                                                                                                                                                                                                                                                                                                                                                                                                                                                                                                                                                                                                                                                                                                                                                                                                                                                                                                                                                                                                                                                                                                                                                                                                    | General Insurance-Administrative            | 151,250     |
| General Insurance-Worker's Compensation 689,925                                                                                                                                                                                                                                                                                                                                                                                                                                                                                                                                                                                                                                                                                                                                                                                                                                                                                                                                                                                                                                                                                                                                                                                                                                                                                                                                                                                                                                                                                                                                                                                                                                                                                                                                                                                                                                                                                                                                                                                                                                                                                                                                                                                                                                                                                      | General Insurance-Claims Paid               | 150,000     |
|                                                                                                                                                                                                                                                                                                                                                                                                                                                                                                                                                                                                                                                                                                                                                                                                                                                                                                                                                                                                                                                                                                                                                                                                                                                                                                                                                                                                                                                                                                                                                                                                                                                                                                                                                                                                                                                                                                                                                                                                                                                                                                                                                                                                                                                                                                                                      | General Insurance-Worker's Compensation     | 689,925     |

| MISCELLANEOUS NON-DEPARTMENTAL       |              |
|--------------------------------------|--------------|
| Tax Roll Refunds                     | \$90,000     |
| Sales Tax                            | 10,000       |
| Bad Debt Expense                     | 70,000       |
| Miscellaneous Expense                | 40,000       |
| TOTAL MISCELLANEOUS NON-DEPARTMENTAL | \$210,000    |
| RESERVES                             |              |
| Contingency                          | \$250,000    |
| Salary & Fringe Benefit              | 727,893      |
| TOTAL RESERVES                       | \$977,893    |
| DEBT SERVICE - NET OF REVENUES       |              |
| TOTAL DEBT SERVICE-NET OF REVENUES   | \$15,239,366 |

TOTAL EXPENDITURES \$87,512,681

**SECTION THREE**. Payment of Claims. That the Mayor, City Clerk-Treasurer and Director of Finance be and they hereby are authorized to draw the necessary orders from time to time for the payment of all claims and expenditures of all monies within the limitations of the above appropriations.