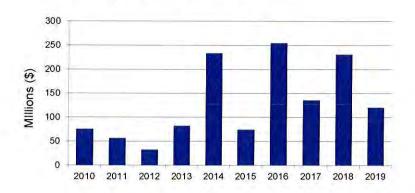

| 33,896                     |  |
| 2018 | 3,529        | 230,439           | 29            | 7,508             | 258.9                | 2          | 590               | 92,727                                       | 23,620                     |  |
| 2019 | 3,916        | 119,695           | 25            | 7,389             | 295.6                | 10         | 13,436            | 16,538                                       | 10,318                     |  |
|      |              |                   |               |                   |                      |            |                   |                                              |                            |  |

Source: City of Kenosha Department of Community Development & Inspections

## Value of Building Permits



#### NEW RESIDENTIAL PERMITS ISSUED AND EXISTING HOME SALES

City of Kenosha and Kenosha County

|      |       |                  | New Resid        | ential Units |                  |                  |       | Existing Hor        | mes (County)      |                   |
|------|-------|------------------|------------------|--------------|------------------|------------------|-------|---------------------|-------------------|-------------------|
|      |       | City             |                  |              | County           |                  |       | Average             |                   | Average           |
| Year | Total | Single<br>Family | Multi-<br>Family | Total        | Single<br>Family | Multi-<br>Family | Sales | Sales<br>Price (\$) | Percent<br>Change | Days on<b