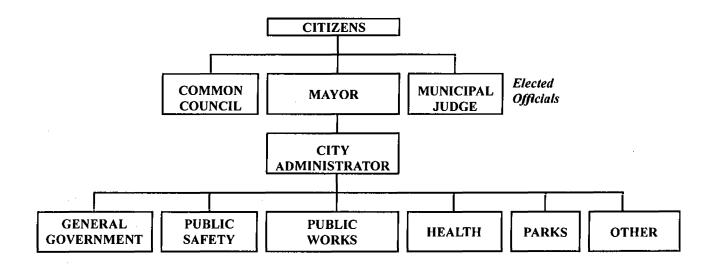

| 107,778                   | -%                |
| Library                         | 4,535,975                 | 4,535,975                 | -%                |
| Museum                          | 1,718,505                 | 1,718,505                 | -%                |
| TOTAL LEVIES-ALL BUDGETED FUNDS | 68,584,898                | 71,546,815                | 4.32%             |

# **GENERAL FUND**

The General Fund is used to account for the primary operations of the City of Kenosha that are financed from property taxes and other general revenues. Included in this fund are police and fire protection, street maintenance, waste disposal, and park maintenance, among other services.

This fund is maintained and budgeted on the modified accrual basis of accounting.

# Organization



# SUMMARY OF 2021 GENERAL FUND BUDGET

# Comparative Revenues

|                             | 2019<br>Actual<br>Revenues | 2020<br>Budgeted<br>Revenues | Actual<br>Received<br>06/30/20 | 2020<br>Estimated<br>Revenues | 2021<br>Adopted<br>Budget |
|-----------------------------|----------------------------|------------------------------|--------------------------------|-------------------------------|---------------------------|
| Tax Levy – Operating        | \$41,308,733               | \$42,073,654                 | \$42,073,654                   | \$42,073,654                  | \$43,352,650              |
| Tax Levy - Debt Service     | \$12,800,000               | \$13,800,000                 | \$5,750,000                    | \$13,800,000                  | \$15,239,366