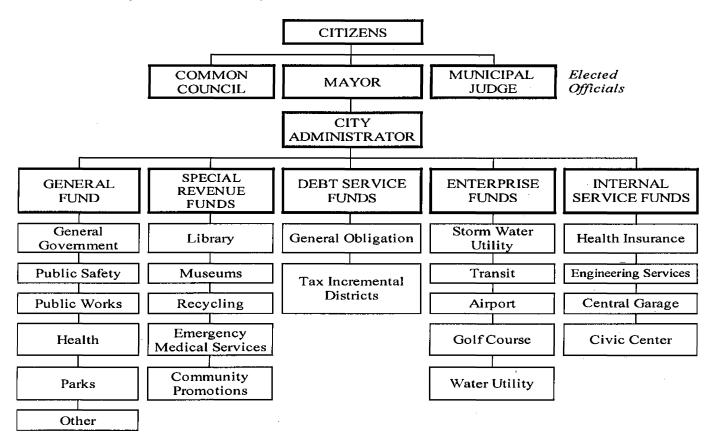

and industrial center. Originally known as "Pike Creek", Kenosha received its earliest settlers in 1835. They came primarily from New England to farm the fertile country beyond the lake plain. In 1836, recognizing the growing importance of the area as a harbor city, the name was changed to Southport. The City was finally incorporated in 1850 and designated the seat of Kenosha County.

|                        | <u>2018</u> | <u> 2019</u> | <u>2020</u> |           |
|------------------------|-------------|--------------|-------------|-----------|
| Population             | 99,263      | 99,841       | 99,841      | estimated |
| Square Miles           | 27.86       | 27.86        | 28.02       |           |
| Equalized Values (000) | 6,628,944   | 7,280,422    | 7,621,873   |           |



# CITY OF KENOSHA, WISCONSIN AUTHORIZED FULL-TIME POSITIONS

|                                                               | Adopted | Adopted | Adopted |
|---------------------------------------------------------------|---------|---------|---------|
| Authorized Full-Time Positions                                | 2019    | 2020    | 2021    |
| Legal                                                         | 6.00    | 6.00    | 6.00    |
| Assessing                                                     | 5.00    | 5.00    | 5.00    |
| Finance - Budget/Financial Services                           | 9.40    | 9.40    | 9.40    |
| Information Technology                                        | 6.00    | 6.00    | 6.00    |
| Clerk/Treasurer                                               |