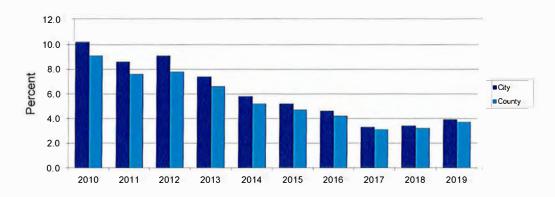

| 7.6% |
| 2013 | 51.8              | 88.6   | 47.9    | 82.7      | 7.4%             | 6.6%   | 5 8%      | 6.5% |
| 2014 | 49.8              | 87.4   | 46.9    | 82.8      | 5.8%             | 5.2%   | 4.7%      | 5.4% |
| 2015 | 49.7              | 87.4   | 47.1    | 83.3      | 5.2%             | 4.7%   | 4 2%      | 4.8% |
| 2016 | 49.5              | 87.5   | 47.2    | 83.8      | 4.6%             | 4.2%   | 3.7%      | 4.5% |
| 2017 | 50.1              | 88.6   | 48.4    | 85.9      | 3.3%             | 3.1%   | 2.7%      | 3.9% |
| 2018 | 50.5              | 89.3   | 48.8    | 86.5      | 3.4%             | 3.2%   | 2.8%      | 3.7% |
| 2019 | 49.6              | 87.9   | 47.7    | 84.7      | 3.9%             | 3.7%   | 3.2%      | 3.4% |

## Unemployment Rates - City & County



Source: Wisconsin Department of Workforce Development U.S. Bureau of Labor Statistics

#### NON-AGRICULTURE EMPLOYMENT IN KENOSHA COUNTY

Establishment Data (In Thousands)

|    |     |       |                   | Manu  | facturing                        |                               |                                       |          |                 | Total Less                        |
|----|-----|-------|-------------------|-------|----------------------------------|-------------------------------|---------------------------------------|----------|-----------------|-----------------------------------|
| Y  | ear | Total | Construc-<br>tion | Total | Trans-<br>portation<br>Equipment | Wholesale/<br>Retail<br>Trade | Finance<br>Insurance &<br>Real Estate | Services | Govern-<br>ment