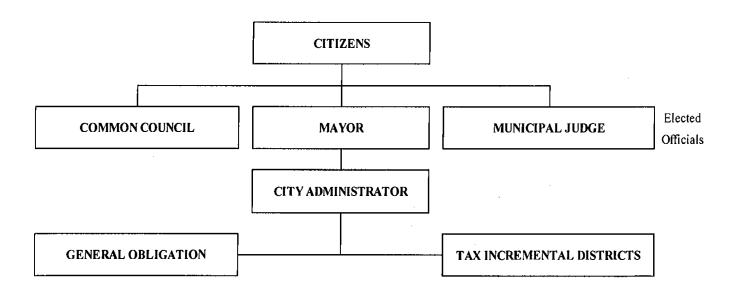

#### THEREFORE, BE IT RESOLVED AS FOLLOWS:

SECTION ONE That a tax be levied against all taxable property within the City of Kenosha for the purpose of defraying the expenditures of appropriations for the City General Fund as set forth, in the sum of \$58,592,016.

Revenues for the City of Kenosha General Fund other than the General Property Tax for the Fiscal Year 2021 are hereby fixed and determined in the amount of \$28,920,665.

**SECTION TWO** Appropriations for City General Fund Operation. That there be and hereby is appropriated out of the receipts of the City General Fund of the City of Kenosha for the Year 2021 to various accounts comprising the City General Fund Budget in the amount of \$87,512,681.