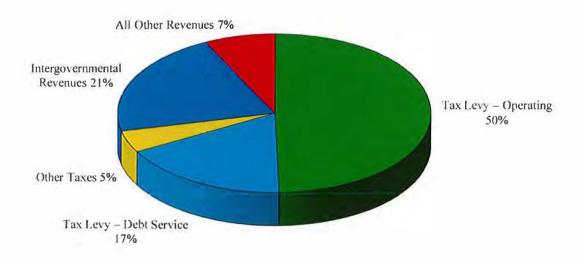

$1,150,049                   | \$1,026,381               |
| Interest Income             | \$1,362,843                | \$879,000                    | \$177,196                      | \$574,000                     | \$468,000                 |
| Miscellaneous Revenue       | \$979,357                  | \$559,400                    | \$12,710                       | \$568,205                     | \$549,400                 |
| Other Financing Sources     | -                          | \$980,000                    | -                              | \$980,000                     | \$310,200                 |
| Total                       | \$84,045,481               | \$86,274,832                 | \$53,918,188                   | \$85,858,545                  | \$87,512,681              |



# SUMMARY OF 2021 GENERAL FUND BUDGET

# Comparative Expenditures

|                    | 2019<br>Actual<br>Expenditures | 2020<br>Revised<br>Budget | Expenditures<br>to<br>06/30/20 | 2020<br>Estimated<br>Expenditures | 2021<br>Adopted<br>Budget |
|--------------------|--------------------------------|---------------------------|--------------------------------|-----------------------------------|---------------------------|
| General Government | \$7,824,361                    | \$7,316,319               | \$3,514,106                    | \$7,277,560                       | \$7,318,484               |
| Public Safety      | \$41,934,998                   | \$45,466,627              | \$17,804,982                   | \$44,968,000                      | \$46,283,739              |
| Publi