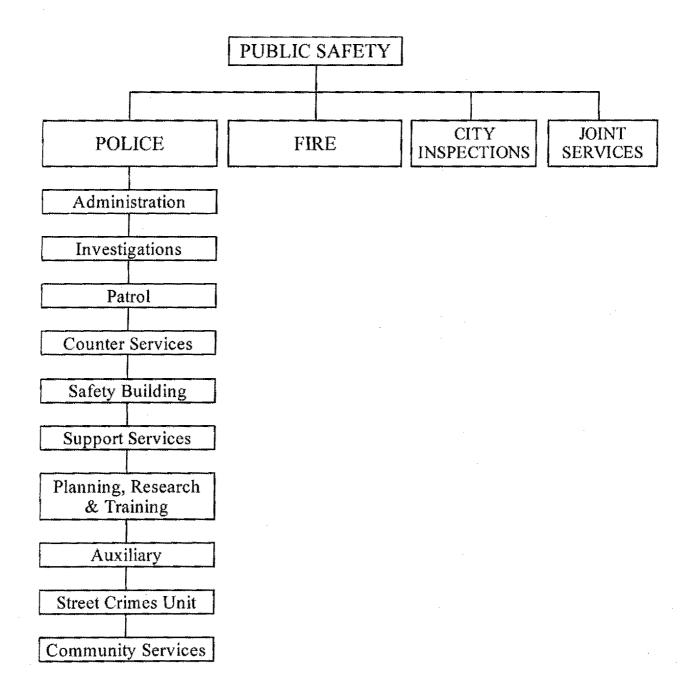

#### **PUBLIC SAFETY**

| IUDD  | Date De A                          |              |
|-------|------------------------------------|--------------|
|       | Police Department                  |              |
|       | Police Administration              | \$1,165,553  |
|       | Investigations Division            | 5,210,037    |
|       | Police Patrol                      | 19,131,878   |
|       | Counter Services                   | 178,610      |
|       | Safety Building Occupancy Expense  | 151,469      |
|       | Support Services                   | 418,791      |
|       | Planning, Research & Training      | 453,830      |
|       | Auxiliary Services                 | 202,788      |
|       | Kenosha Street Crimes Unit         | 1,043,575    |
|       | Community Service                  | 570,225      |
|       | Total                              | \$28,526,756 |
|       | Fire Department                    |              |
|       | Fire Administration                | \$486,341    |
|       | Fire Suppression                   | 11,421,926   |
|       | Fire Prevention                    | 325,946      |
|       | Training & Education               | 423,780      |
|       | Total                              | \$12,657,993 |
|       | Joint Services Costs               | \$3,934,139  |
|       | City Inspections                   | \$1,164,851  |
|       | TOTAL PUBLIC SAFETY                | \$46,283,739 |
| PUBLI | C WORKS                            |              |
|       | Public Works Administration        | \$361,376    |
|       | Engineering                        | 80,000       |
|       | Roadways & Bridges                 | 503,420      |
|       | Snow & Ice Removal                 | 764,865      |
|       | Electrical Maintenance and Service | 1,127,225    |
|       | Street Signs & Markings            | 20,585       |
|       | Auxiliary Services                 | 40,000       |
|       | Street Division Personal Services  | 2,358,307    |
|       | Waste Collections                  | 2,081,505    |
|       | Solid Waste Disposal               | 1,828,576    |
|       | •                                  | , ,          |