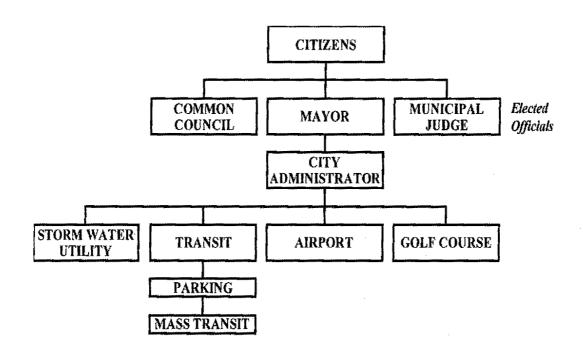

ansit systems). In practice, enterprise funds frequently are used to account for activities whose costs are only partially funded by fees and charges. For example, transit districts commonly are reported in enterprise funds, even though their primary source of financing often comes from subsidies rather than fare box revenues. Enterprise funds are considered useful in such cases because they focus attention on the cost of providing services, and they serve to highlight the portion of that cost being borne by taxpayers. These funds are maintained and budgeted on an accrual basis of accounting.

The Water Utility is an enterprise fund of the City of Kenosha. Its budget is approved separately by Board of Water Commissioners and is shown here for informational purposes only.

## Organization



## **ENTERPRISE FUNDS MAJOR REVENUES**

#### Federal and State Operating Grants

The Mass Transit Enterprise fund is subsidized approximately 60% from Federal and State operating grants. The amount estimated for 2021 is more than the actual amount received in 2019 and the amount expected to be received in 2020.

## Operating Assistance - General Fund

Mass Transit and Airport receive a subsidy from the General Fund for operating purposes.

#### Airport Lease Revenues

The Airport receives lease payments for land leased to hangar owners. The 2021 budget includes approximately \$673,253, which is an increase from the \$571,713 estimate for 2020.

#### Golf Course Revenues

Various fees collected for the City-operated golf course are estimated at approximately \$249,100 for 2021.

#### Stor