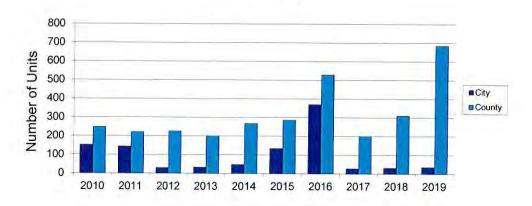

%            | 57                |
| 2017 | 28    | 24               | 4                | 200          | 194              | 6                | 1,295 | 148,875             | 6.89%             | 45                |
| 2018 | 31    | 29               | 2                | 311          | 228              | 83               | 1,309 | 165,000             | 10.83%            | 26                |
| 2019 | 35    | 25               | 10               | 684          | 246              | 438              | 1,274 | 185,750             | 12.58%            | 35                |
|      |       |                  |                  |              |                  |                  |       |                     |                   |                   |

## New Residential Permits And Existing Home Sales



Source: City of Kenosha Department of Community Development & Inspections U.S. Bureau of Census, Construction Statistics

#### **EMPLOYMENT AND UNEMPLOYMENT**

City of Kenosha and Kenosha County Household Data

|      | Labor Force (000) |        | Emplo / | ed (100 ) | Unempyment Rates |        |           |      |
|------|-------------------|--------|---------|-----------|------------------|--------|-----------|------|
| Year | City              | County | Ci ty   | Coun ty   | City             | County | Wisconsin | U.S. |
| 2010 | 48.6              | 83.3   | 43.7    | 75.7      | 10.2%            | 9.1%   | 7.1%      | 9.1% |
| 2011 | 49.3              | 84.1   | 45.0    | 77.7      | 8.6%             | 7.6%   | 6.6%      | 8.3% |
| 2012 | 50.3              | 85.6   | 45.8    | 79.0