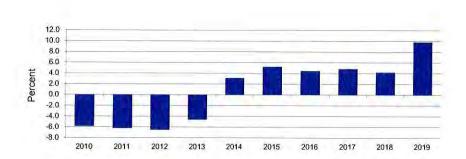

| 1,856,022  | 145,586       | 5,821,327       | 251,287              | 6,072,614 | 4.4%              | 5,898,037         | 97.13%              |
| 2017  | 4,047,415                              | 1,909,303  | 156,865       | 6,113,583       | 249,041              | 6,362,624 | 4.8%              | 5,947,415         | 93.47%              |
| 2018  | 4,341,291                              | 1,995,526  | 162,245       | 6,499,062       | 129,882              | 6,628,944 | 4.2%              | 6,464,585         | 97.52%              |
| 2019  | 4,776,380                              | 2,197,323  | 167,403       | 7,141,106       | 139,316              | 7,280,422 | 9.8%              | 6,546,420         | 89.92%              |

## Percent Change in Equalized Values



Source: Wisconsin Department of Revenue
\*2008 was the first year to include Agricultural, Other Property, and Undeveloped.
\*2009 was the first year to include Agricultural, Other Property, Undeveloped, and AG Forest.
\*\* Equalized Values include all TIF Districts

## **BUILDING PERMITS ISSUED**

|      | Total        |                   | Single Family |                   |                      | Mult       | ifamily           | Commercial &<br>Industrial<br>(\$000) Value) |                            |  |
|------|--------------|-------------------|---------------|-------------------|----------------------|------------|-------------------|----------------------------------------------|----------------------------|--|
|      | #<br>Permits | \$ Value<br>(000) | #<br>Units    | \$ Value