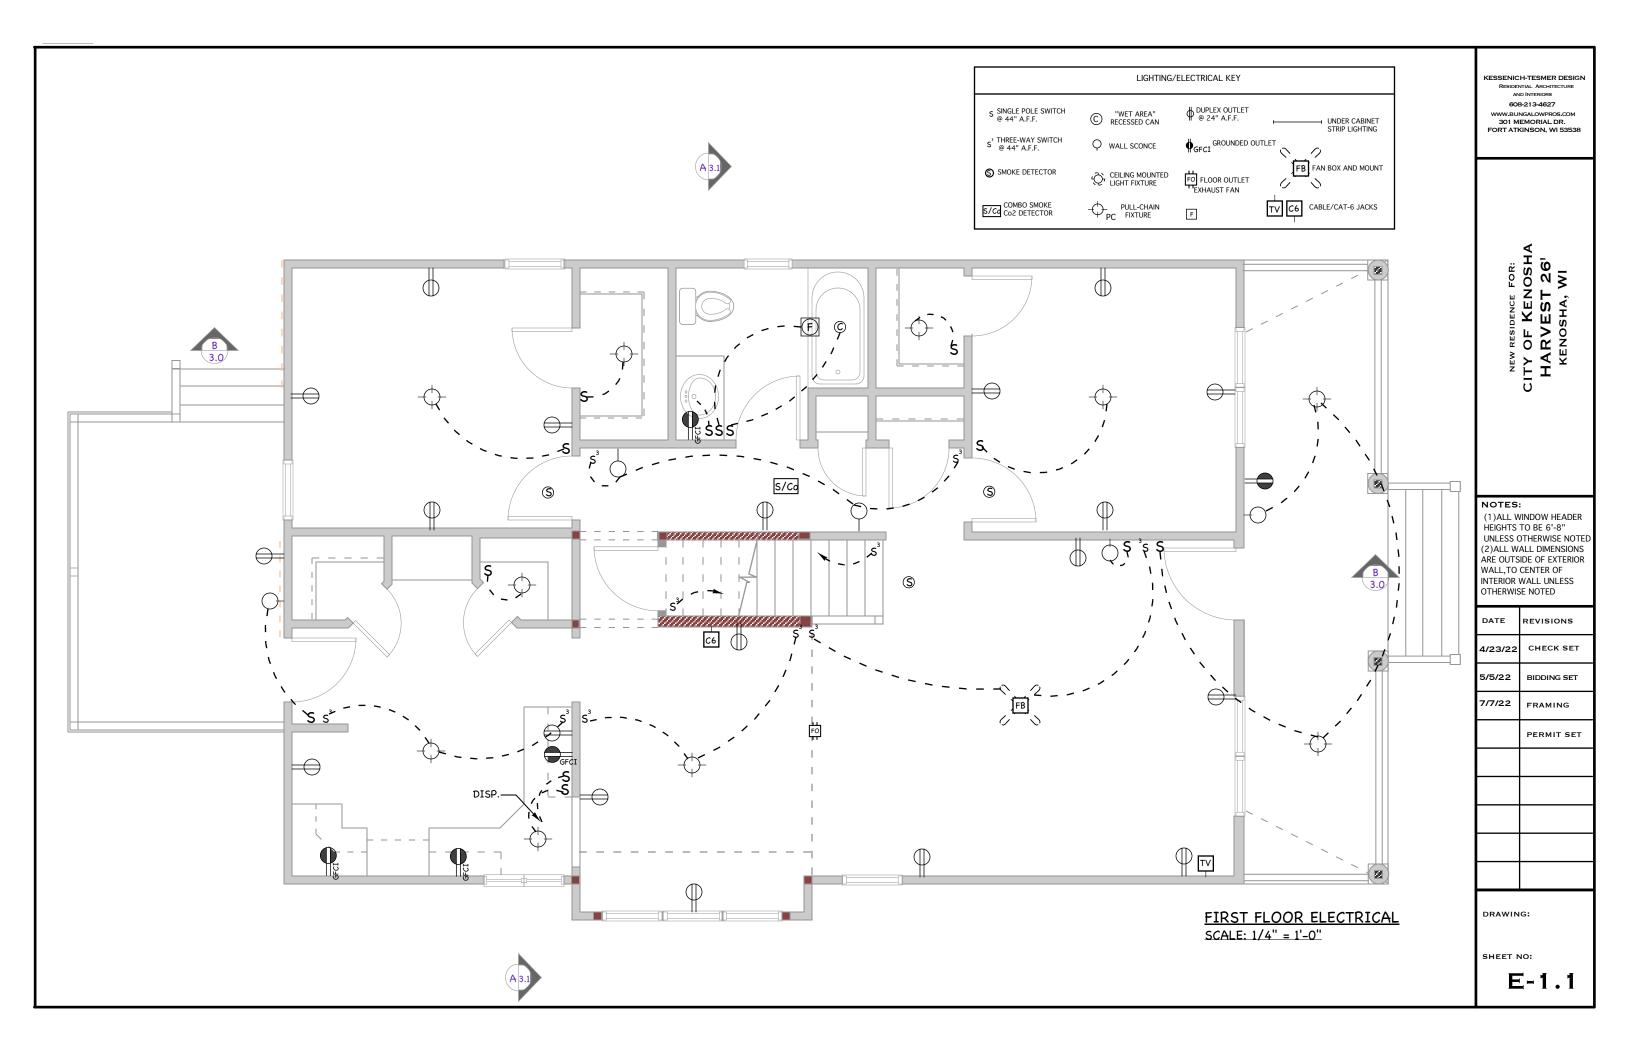

| KESSENICH-TESMER DESIGN<br>RESIDENTAL ARCHITECTURE<br>AND INTERIORS<br>608-213-4627<br>WWW.BUNGALOWPROS.COM<br>301 MEMORIAL DR.<br>FORT ATKINSON, WI 53538                                            |             |  |
|-------------------------------------------------------------------------------------------------------------------------------------------------------------------------------------------------------|-------------|--|
| NEW RESIDENCE FOR:<br>CITY OF KENOSHA<br>HARVEST 26 <sup>1</sup><br>KENOSHA, WI                                                                                                                       |             |  |
| NOTES:<br>(1)ALL WINDOW HEADER<br>HEIGHTS TO BE 6'-8"<br>UNLESS OTHERWISE NOTED<br>(2)ALL WALL DIMENSIONS<br>ARE OUTSIDE OF EXTERIOR<br>WALL, TO CENTER OF<br>INTERIOR WALL UNLESS<br>OTHERWISE NOTED |             |  |
| DATE                                                                                                                                                                                                  | REVISIONS   |  |
| 4/23/22                                                                                                                                                                                               | CHECK SET   |  |
| 5/5/22                                                                                                                                                                                                | BIDDING SET |  |
| 7/7/22                                                                                                                                                                                                | FRAMING     |  |
|                                                                                                                                                                                                       | PERMIT SET  |  |
|                                                                                                                                                                                                       |             |  |
|                                                                                                                                                                                                       |             |  |
|                                                                                                                                                                                                       |             |  |
|                                                                                                                                                                                                       |             |  |
|                                                                                                                                                                                                       |             |  |
| drawing:<br>SECOND FLOOR<br>PLAN<br>SHEET NO:<br>A-1.2                                                                                                                                                |             |  |