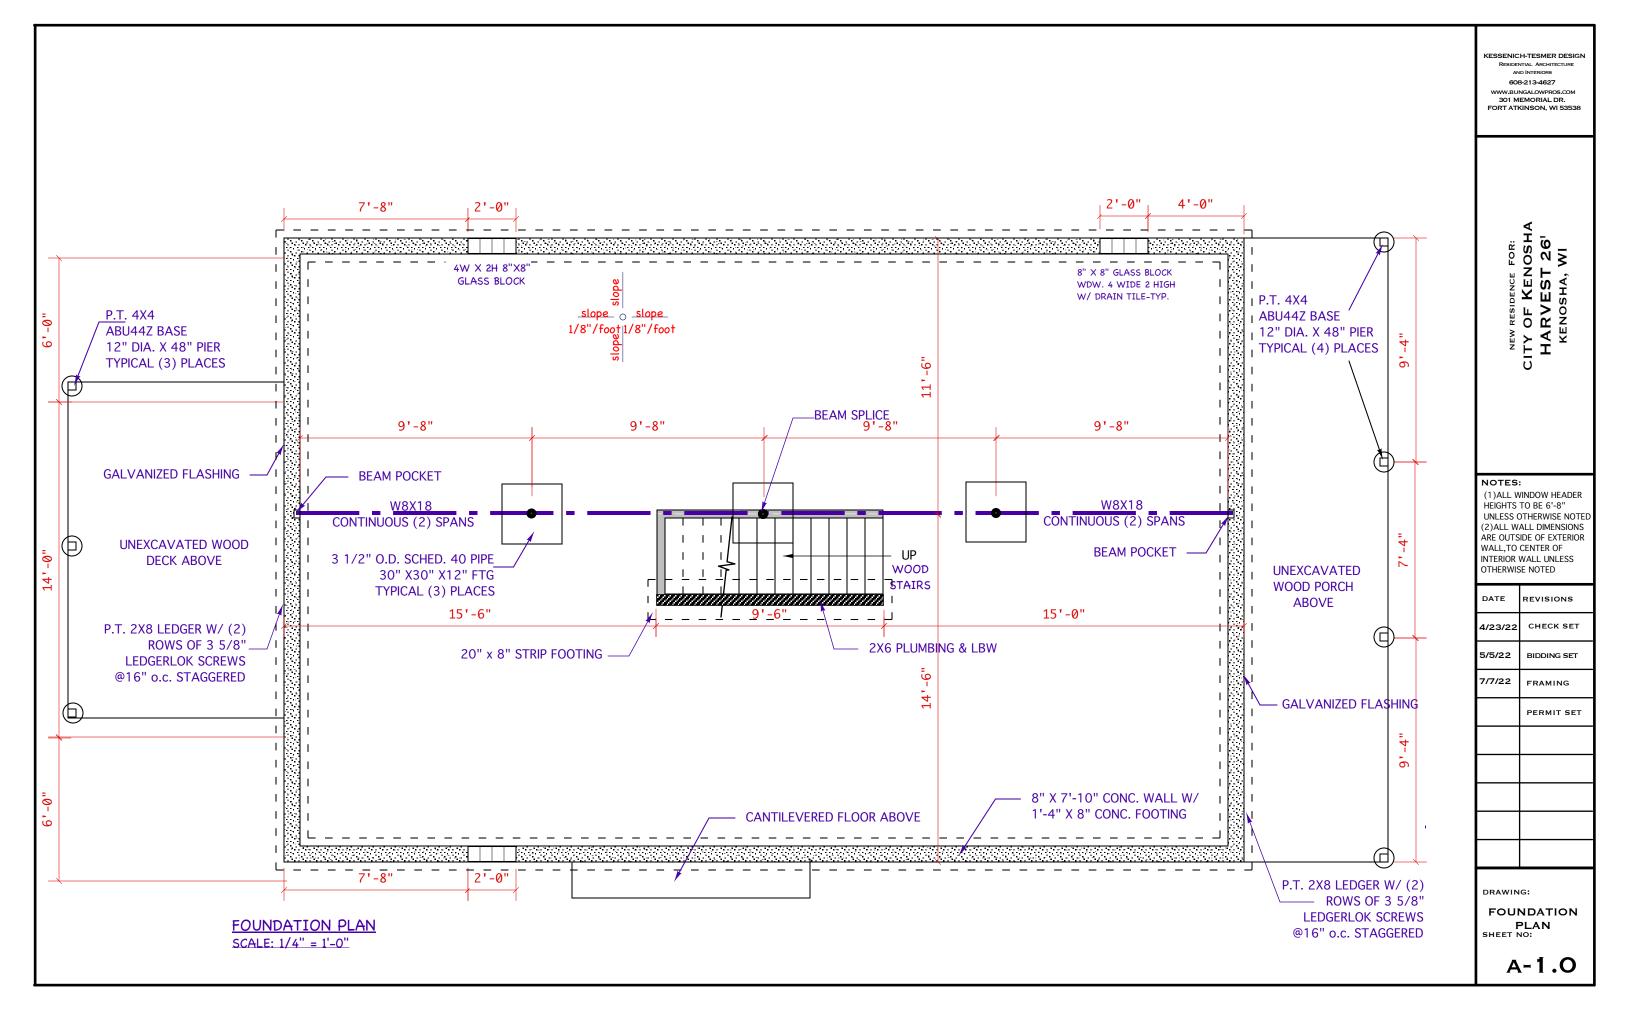

| KESSENICH-TESMER DESIGN<br>RESIDENTAL ARCHITECTURE<br>AND INTERIORS<br>608-213-4627<br>WWW.BUNGALOWPROS.COM<br>301 MEMORIAL DR.<br>FORT ATKINSON, WI 53538                                            |             |  |
|-------------------------------------------------------------------------------------------------------------------------------------------------------------------------------------------------------|-------------|--|
| NEW RESIDENCE FOR:<br>CITY OF KENOSHA<br>HARVEST 26 <sup>1</sup><br>KENOSHA, WI                                                                                                                       |             |  |
| NOTES:<br>(1)ALL WINDOW HEADER<br>HEIGHTS TO BE 6'-8"<br>UNLESS OTHERWISE NOTED<br>(2)ALL WALL DIMENSIONS<br>ARE OUTSIDE OF EXTERIOR<br>WALL, TO CENTER OF<br>INTERIOR WALL UNLESS<br>OTHERWISE NOTED |             |  |
| DATE                                                                                                                                                                                                  | REVISIONS   |  |
| 4/23/22                                                                                                                                                                                               | CHECK SET   |  |
| 5/5/22                                                                                                                                                                                                | BIDDING SET |  |
| 7/7/22                                                                                                                                                                                                | FRAMING     |  |
|                                                                                                                                                                                                       | PERMIT SET  |  |
|                                                                                                                                                                                                       |             |  |
|                                                                                                                                                                                                       |             |  |
|                                                                                                                                                                                                       |             |  |
|                                                                                                                                                                                                       |             |  |
|                                                                                                                                                                                                       |             |  |
| drawing:<br>SECOND FLOOR<br>PLAN<br>SHEET NO:<br>A-1.2                                                                                                                                                |             |  |