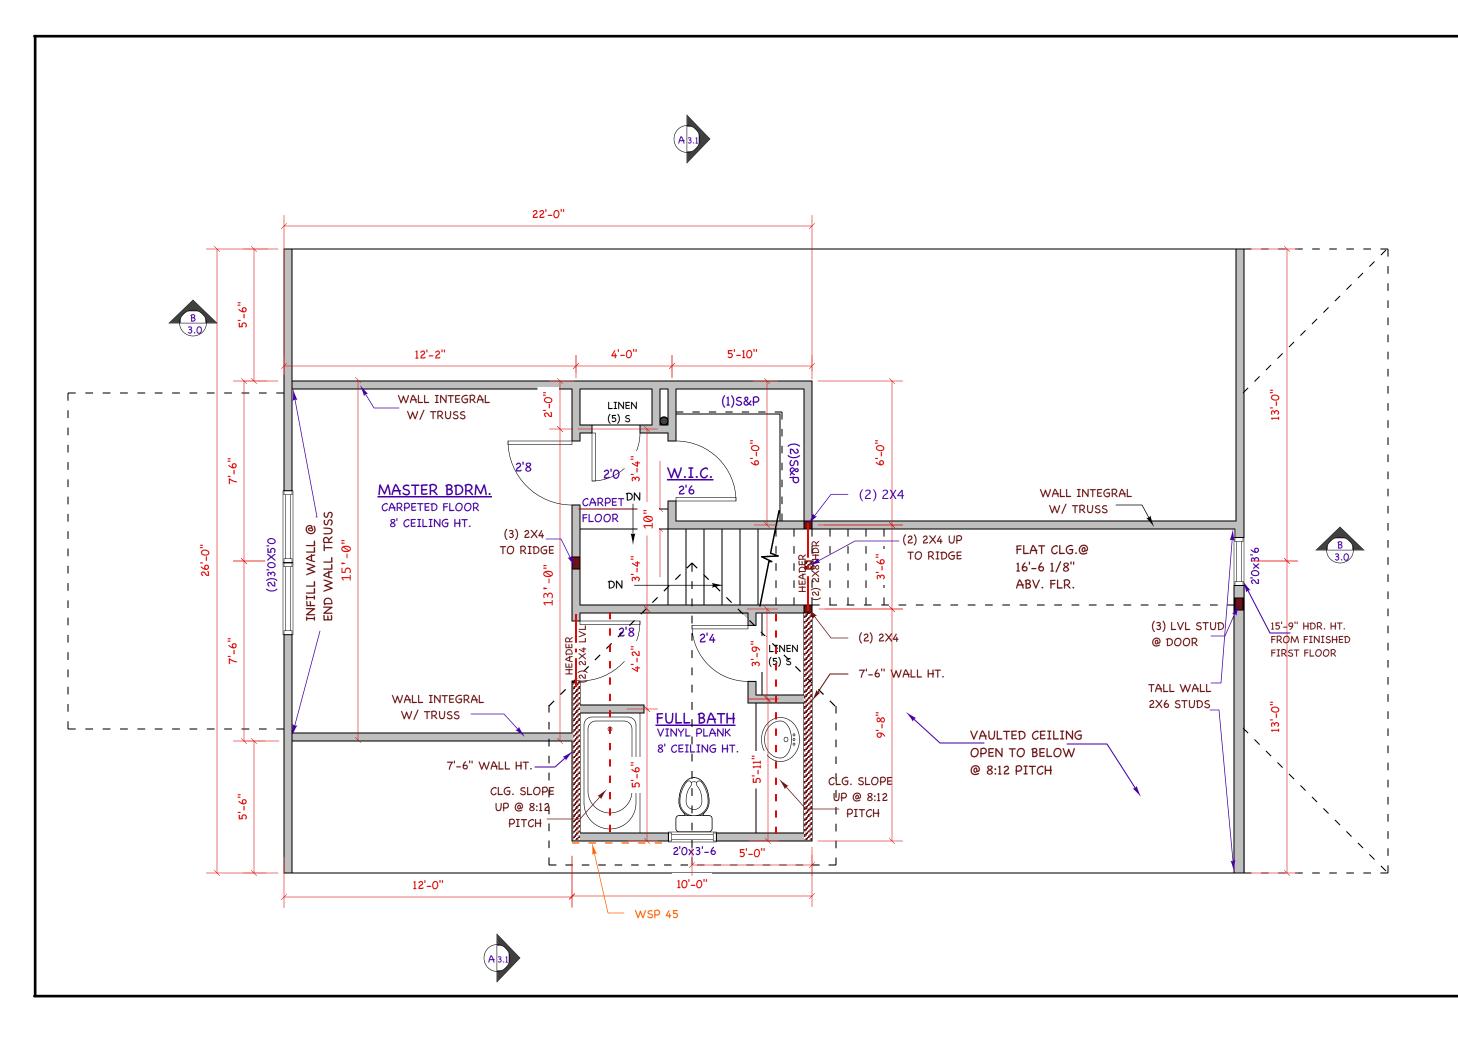

| KESSENICH-TESMER DESIGN<br>RESIDENTAL ARCHITECTURE<br>AND INTERIORS<br>608-213-4627<br>WWW.BUNGALOWPROS.COM<br>301 MEMORIAL DR.<br>FORT ATKINSON, WI 53538                                            |             |  |
|-------------------------------------------------------------------------------------------------------------------------------------------------------------------------------------------------------|-------------|--|
| NEW RESIDENCE FOR:<br>CITY OF KENOSHA<br>HARVEST 26 <sup>1</sup><br>KENOSHA, WI                                                                                                                       |             |  |
| NOTES:<br>(1)ALL WINDOW HEADER<br>HEIGHTS TO BE 6'-8"<br>UNLESS OTHERWISE NOTED<br>(2)ALL WALL DIMENSIONS<br>ARE OUTSIDE OF EXTERIOR<br>WALL, TO CENTER OF<br>INTERIOR WALL UNLESS<br>OTHERWISE NOTED |             |  |
| DATE                                                                                                                                                                                                  | REVISIONS   |  |
| 4/23/22                                                                                                                                                                                               | CHECK SET   |  |
| 5/5/22                                                                                                                                                                                                | BIDDING SET |  |
| 7/7/22                                                                                                                                                                                                | FRAMING     |  |
|                                                                                                                                                                                                       | PERMIT SET  |  |
|                                                                                                                                                                                                       |             |  |
|                                                                                                                                                                                                       |             |  |
|                                                                                                                                                                                                       |             |  |
|                                                                                                                                                                                                       |             |  |
|                                                                                                                                                                                                       |             |  |
| drawing:<br>SECOND FLOOR<br>PLAN<br>SHEET NO:<br>A-1.2                                                                                                                                                |             |  |