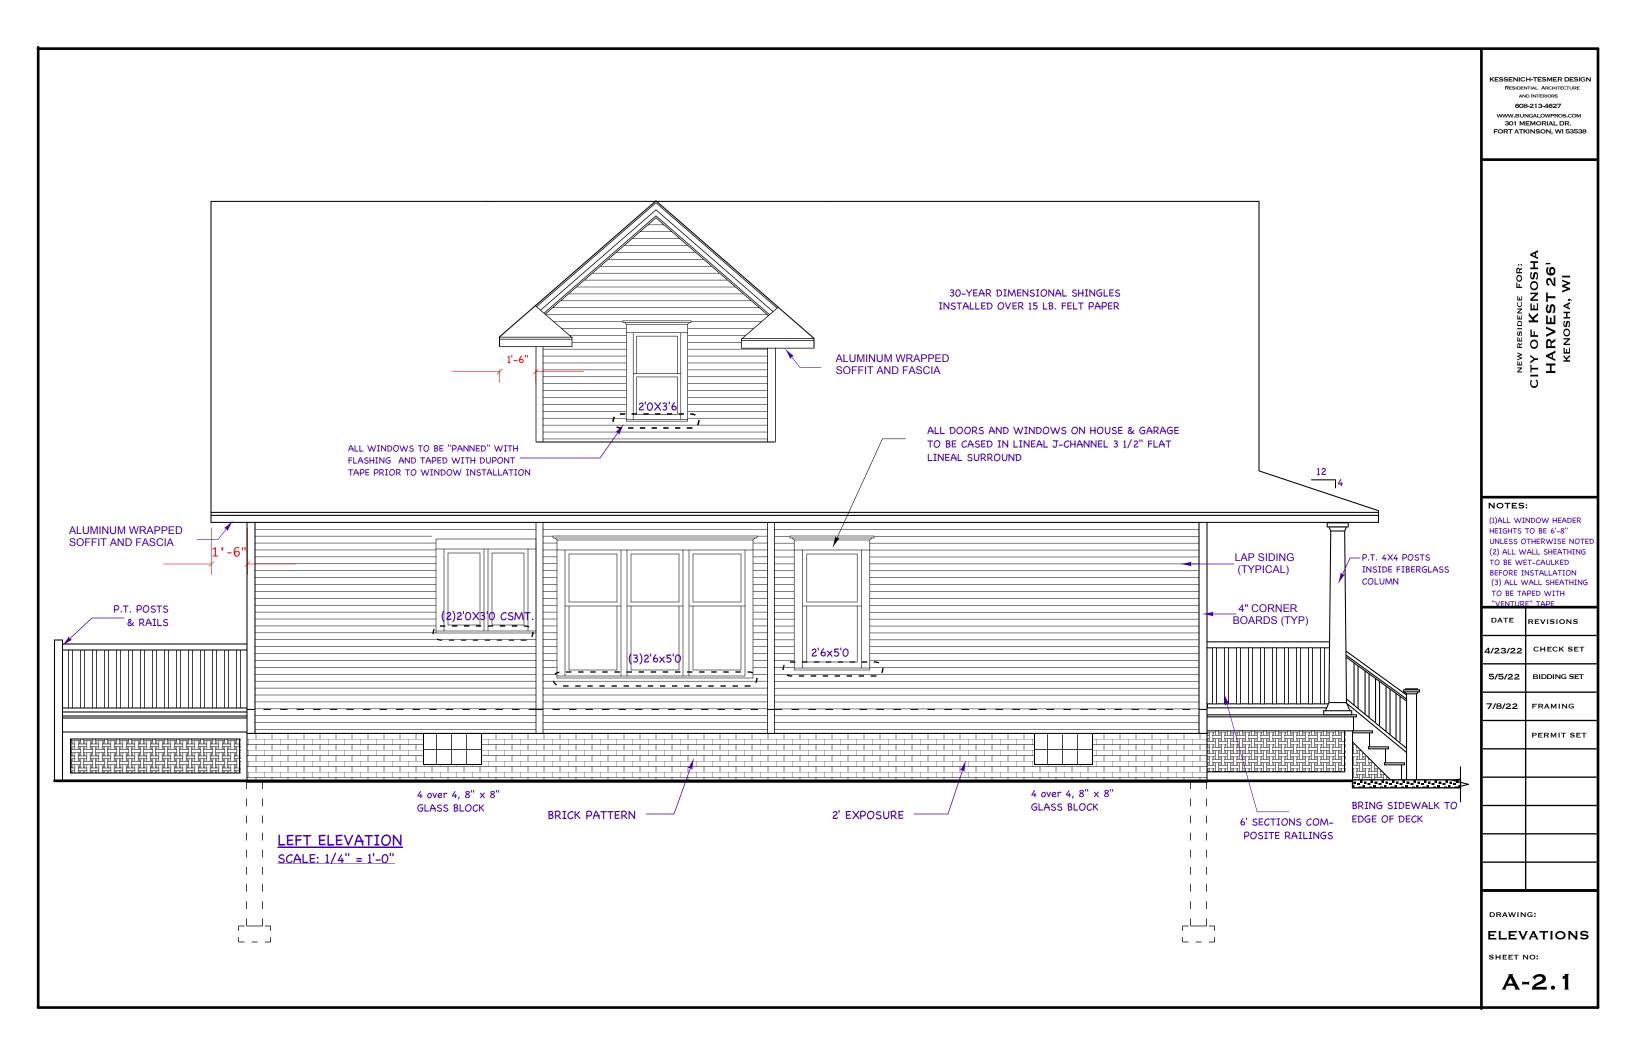

| KESSENICH-TESMER DESIGN<br>RESIDENTAL ARCHITECTURE<br>AND INTERIORS<br>608-213-4627<br>WWW.BUNGALOWPROS.COM<br>301 MEMORIAL DR.<br>FORT ATKINSON, WI 53538                                            |             |  |
|-------------------------------------------------------------------------------------------------------------------------------------------------------------------------------------------------------|-------------|--|
| NEW RESIDENCE FOR:<br>CITY OF KENOSHA<br>HARVEST 26 <sup>1</sup><br>KENOSHA, WI                                                                                                                       |             |  |
| NOTES:<br>(1)ALL WINDOW HEADER<br>HEIGHTS TO BE 6'-8"<br>UNLESS OTHERWISE NOTED<br>(2)ALL WALL DIMENSIONS<br>ARE OUTSIDE OF EXTERIOR<br>WALL, TO CENTER OF<br>INTERIOR WALL UNLESS<br>OTHERWISE NOTED |             |  |
| DATE                                                                                                                                                                                                  | REVISIONS   |  |
| 4/23/22                                                                                                                                                                                               | CHECK SET   |  |
| 5/5/22                                                                                                                                                                                                | BIDDING SET |  |
| 7/7/22                                                                                                                                                                                                | FRAMING     |  |
|                                                                                                                                                                                                       | PERMIT SET  |  |
|                                                                                                                                                                                                       |             |  |
|                                                                                                                                                                                                       |             |  |
|                                                                                                                                                                                                       |             |  |
|                                                                                                                                                                                                       |             |  |
|                                                                                                                                                                                                       |             |  |
| drawing:<br>SECOND FLOOR<br>PLAN<br>SHEET NO:<br>A-1.2                                                                                                                                                |             |  |