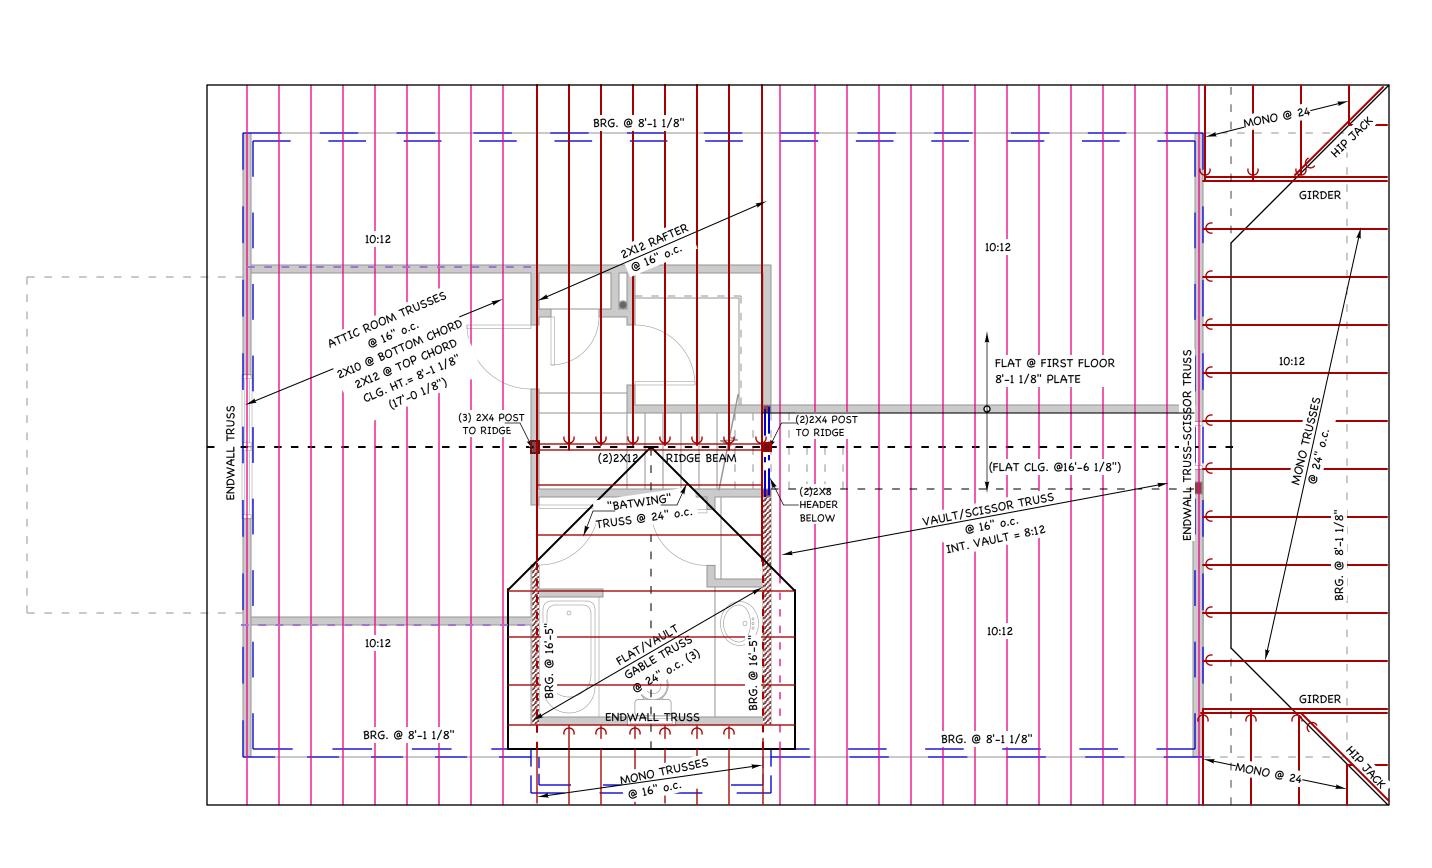

| KESSENICH-TESMER DESIGN<br>RESIDENTIAL ARCHITECTURE<br>AND INTERIORS<br>608-213-4627<br>WWW.BUNGALOWPROS.COM<br>301 MEMORIAL DR.<br>FORT ATKINSON, WI 53538                                          |             |  |
|------------------------------------------------------------------------------------------------------------------------------------------------------------------------------------------------------|-------------|--|
| NEW RESIDENCE FOR:<br>CITY OF KENOSHA<br>HARVEST 26 <sup>1</sup><br>KENOSHA, WI                                                                                                                      |             |  |
| NOTES:<br>(1)ALL WINDOW HEADER<br>HEIGHTS TO BE 6'-8"<br>UNLESS OTHERWISE NOTED<br>(2)ALL WALL DIMENSIONS<br>ARE OUTSIDE OF EXTERIOR<br>WALL,TO CENTER OF<br>INTERIOR WALL UNLESS<br>OTHERWISE NOTED |             |  |
| DATE                                                                                                                                                                                                 | REVISIONS   |  |
| 4/23/22                                                                                                                                                                                              | CHECK SET   |  |
| 5/5/22                                                                                                                                                                                               | BIDDING SET |  |
| 7/7/22                                                                                                                                                                                               | FRAMING     |  |
|                                                                                                                                                                                                      | PERMIT SET  |  |
|                                                                                                                                                                                                      |             |  |
|                                                                                                                                                                                                      |             |  |
|                                                                                                                                                                                                      |             |  |
|                                                                                                                                                                                                      |             |  |
|                                                                                                                                                                                                      |             |  |
| drawing:<br>ROOF FRAMING<br>PLAN<br>SHEET NO:<br><b>S-1.3</b>                                                                                                                                        |             |  |