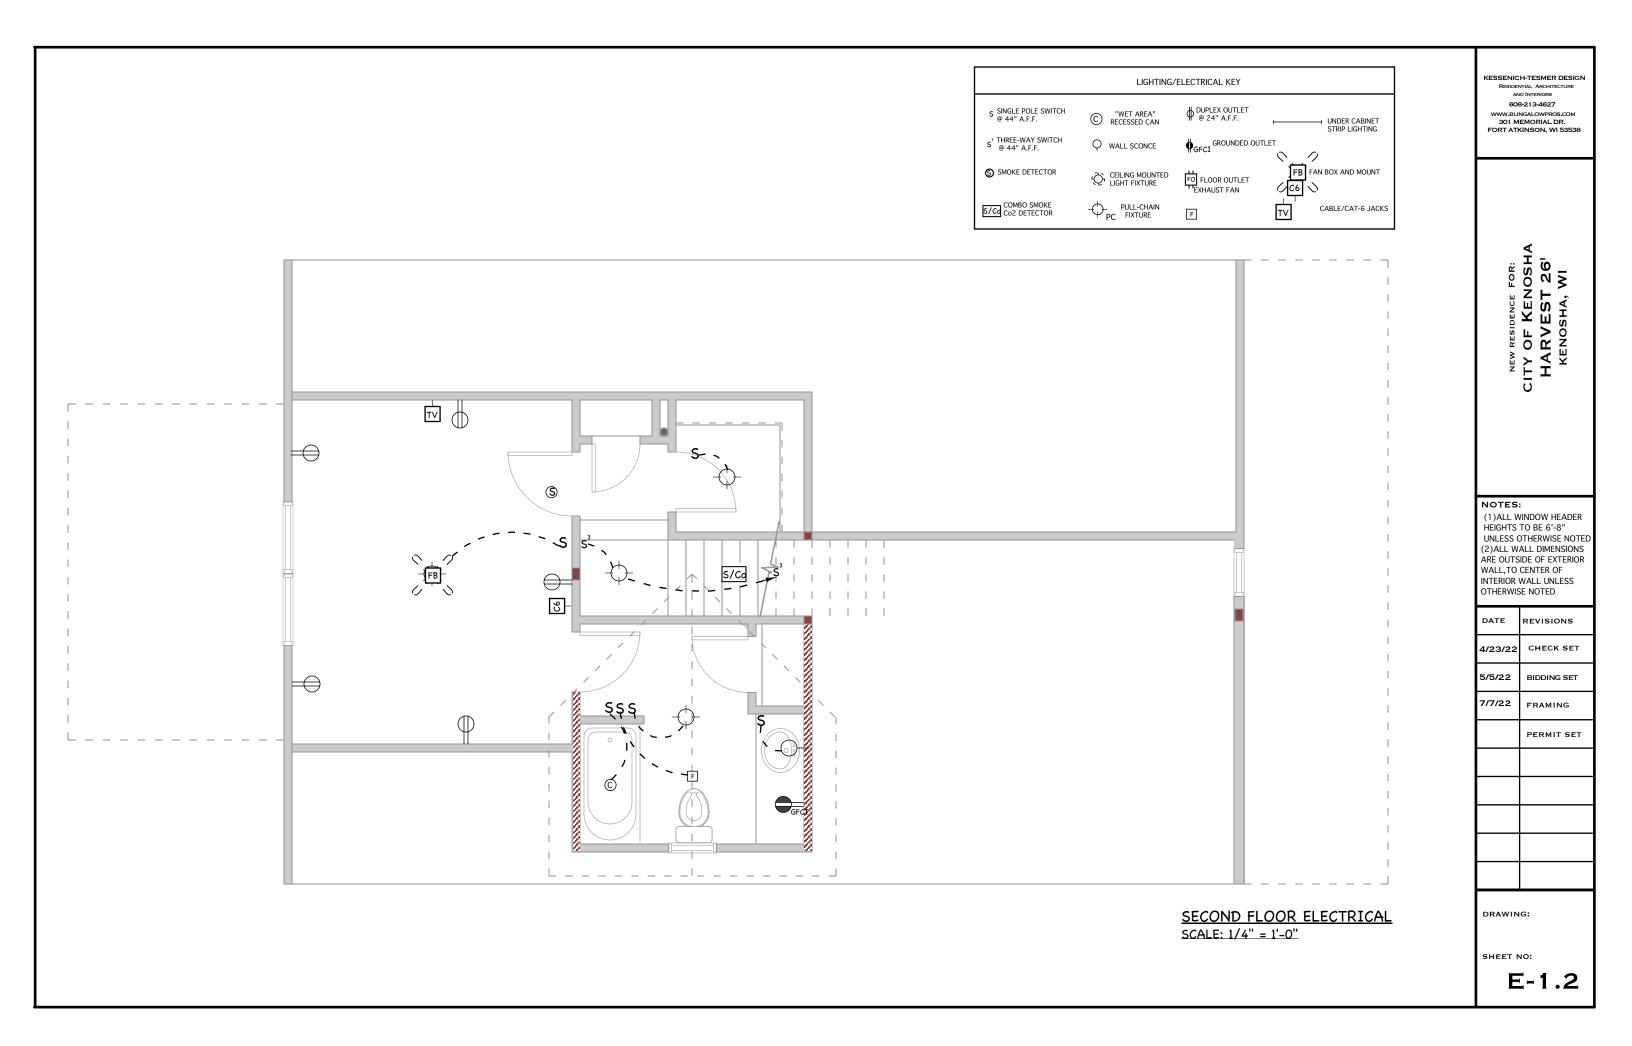

| KESSENICH-TESMER DESIGN<br>RESIDENTAL ARCHITECTURE<br>AND INTERIORS<br>608-213-4627<br>WWW.BUNGALOWPROS.COM<br>301 MEMORIAL DR.<br>FORT ATKINSON, WI 53538                                            |             |  |
|-------------------------------------------------------------------------------------------------------------------------------------------------------------------------------------------------------|-------------|--|
| NEW RESIDENCE FOR:<br>CITY OF KENOSHA<br>HARVEST 26 <sup>1</sup><br>KENOSHA, WI                                                                                                                       |             |  |
| NOTES:<br>(1)ALL WINDOW HEADER<br>HEIGHTS TO BE 6'-8"<br>UNLESS OTHERWISE NOTED<br>(2)ALL WALL DIMENSIONS<br>ARE OUTSIDE OF EXTERIOR<br>WALL, TO CENTER OF<br>INTERIOR WALL UNLESS<br>OTHERWISE NOTED |             |  |
| DATE                                                                                                                                                                                                  | REVISIONS   |  |
| 4/23/22                                                                                                                                                                                               | CHECK SET   |  |
| 5/5/22                                                                                                                                                                                                | BIDDING SET |  |
| 7/7/22                                                                                                                                                                                                | FRAMING     |  |
|                                                                                                                                                                                                       | PERMIT SET  |  |
|                                                                                                                                                                                                       |             |  |
|                                                                                                                                                                                                       |             |  |
|                                                                                                                                                                                                       |             |  |
|                                                                                                                                                                                                       |             |  |
|                                                                                                                                                                                                       |             |  |
| drawing:<br>SECOND FLOOR<br>PLAN<br>SHEET NO:<br>A-1.2                                                                                                                                                |             |  |