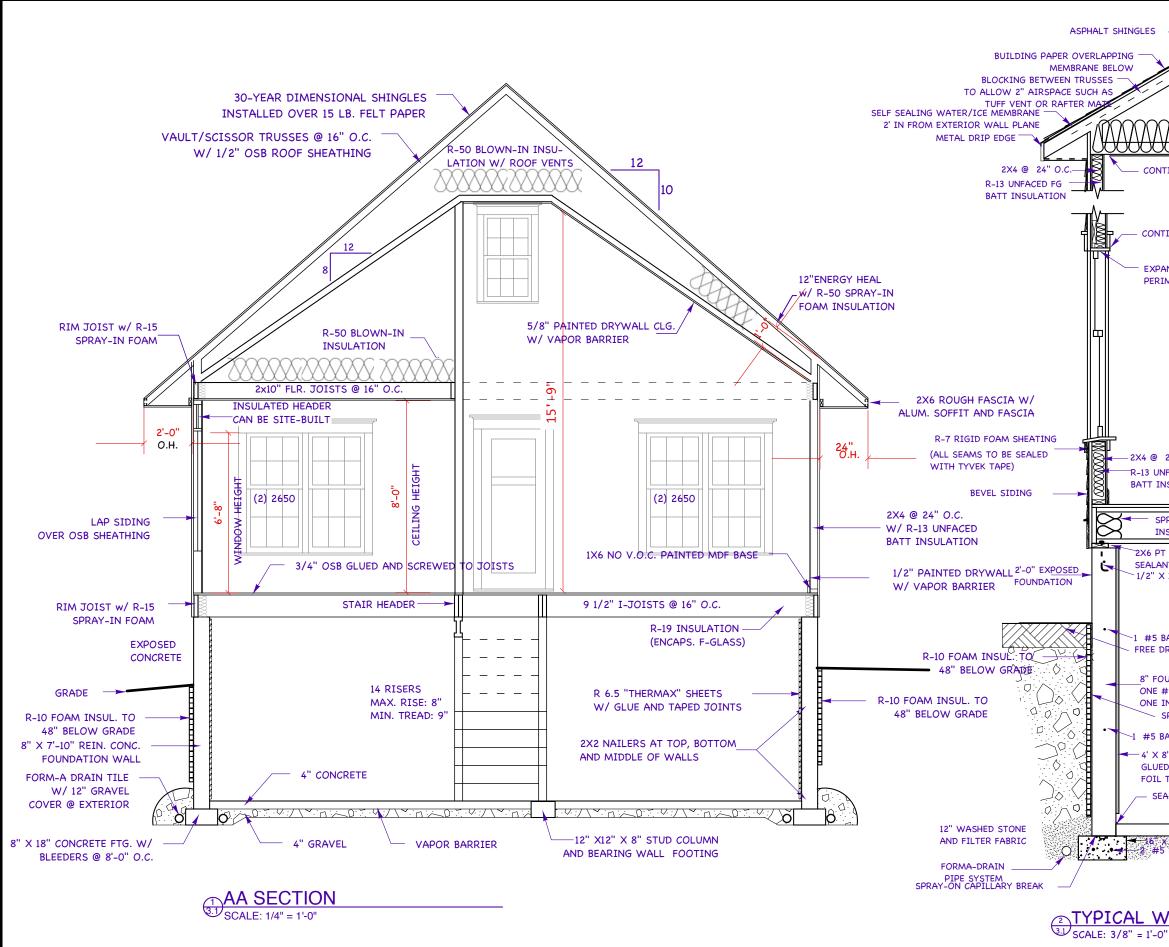

| KESSENICH-TESMER DESIGN<br>RESIDENTIAL ARCHITECTURE<br>AND INTERIORS<br>608-213-4627<br>WWW,BUNGALOWPROS.COM<br>301 MEMORIAL DR.<br>FORT ATKINSON, WI 53538                                                                                          |     |  |
|------------------------------------------------------------------------------------------------------------------------------------------------------------------------------------------------------------------------------------------------------|-----|--|
| NEW RESIDENCE FOR:<br>CITY OF KENOSHA<br>HARVEST 26 <sup>1</sup><br>KFNOSHA, WI                                                                                                                                                                      |     |  |
| NOTES:<br>(1)ALL WINDOW HEADER<br>HEIGHTS TO BE 6'-8"<br>UNLESS OTHERWISE NOTED<br>2) SEE SHEETS A-1.1 AND<br>A-1.2 FOR CODES CORRE-<br>SPONDING TO THIS SHEET<br>3) ENGINEERING QUESTIONS<br>MAY BE DIRECTED TO FOCUSS<br>ENGINEERING, 262-215-9295 |     |  |
| DATE REVISION                                                                                                                                                                                                                                        | ıs  |  |
| 4/23/22 снеск                                                                                                                                                                                                                                        | SET |  |
| 5/5/22 BIDDING                                                                                                                                                                                                                                       | SET |  |
| 7/8/22 FRAMIN                                                                                                                                                                                                                                        | G   |  |
| PERMIT                                                                                                                                                                                                                                               | SET |  |
|                                                                                                                                                                                                                                                      |     |  |
|                                                                                                                                                                                                                                                      |     |  |
|                                                                                                                                                                                                                                                      |     |  |
|                                                                                                                                                                                                                                                      |     |  |
|                                                                                                                                                                                                                                                      |     |  |
| DRAWING:<br>SECTIONS<br>SHEET NO:<br><b>Å-3 2</b>                                                                                                                                                                                                    |     |  |