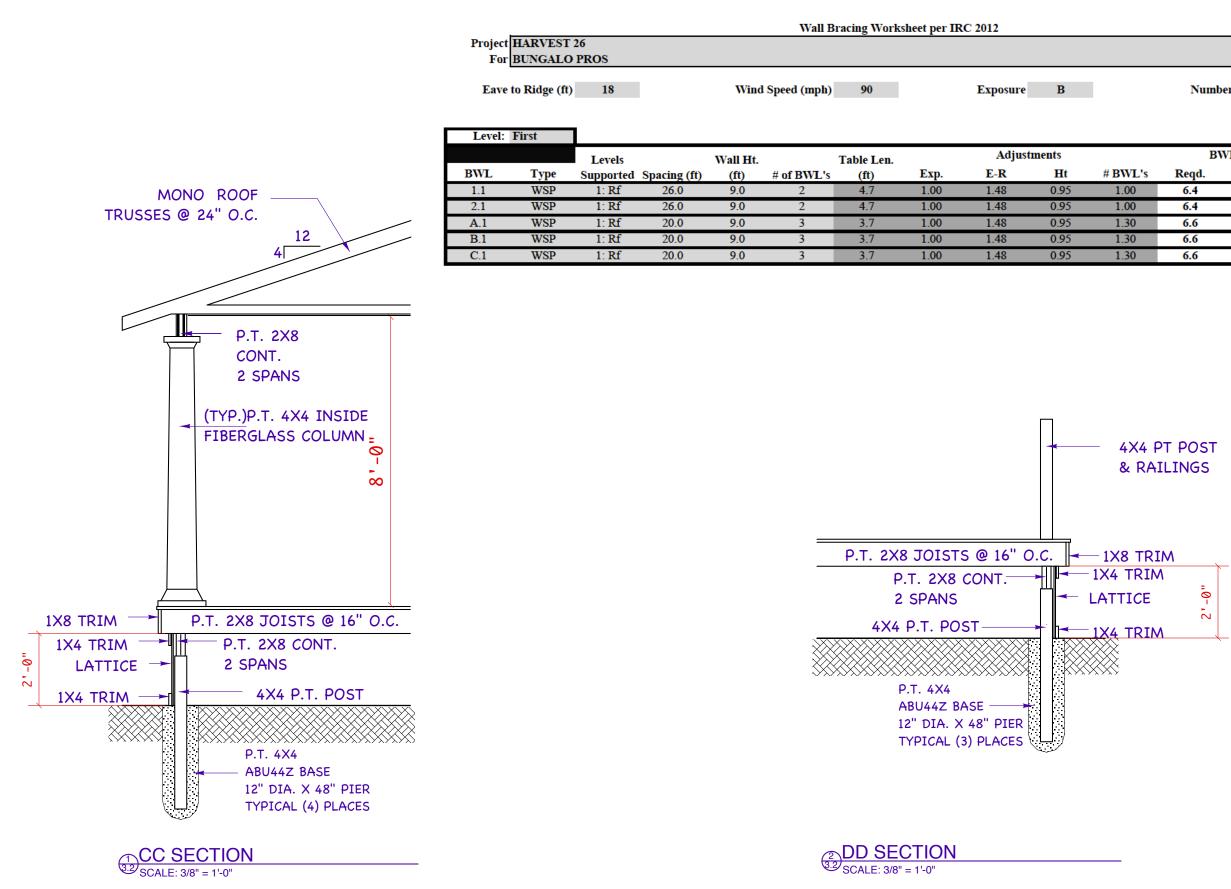

Number of Stories 1

|       | BWP Lengths (ft) |       |        |
|-------|------------------|-------|--------|
| BWL's | Reqd.            | Prov. | Block? |
| 1.00  | 6.4              | 16.0  | No     |
| 1.00  | 6.4              | 16.0  | No     |
| 1.30  | 6.6              | 8.0   | Yes    |
| 1.30  | 6.6              | 11.5  | Yes    |
| 1.30  | 6.6              | 13.3  | No     |