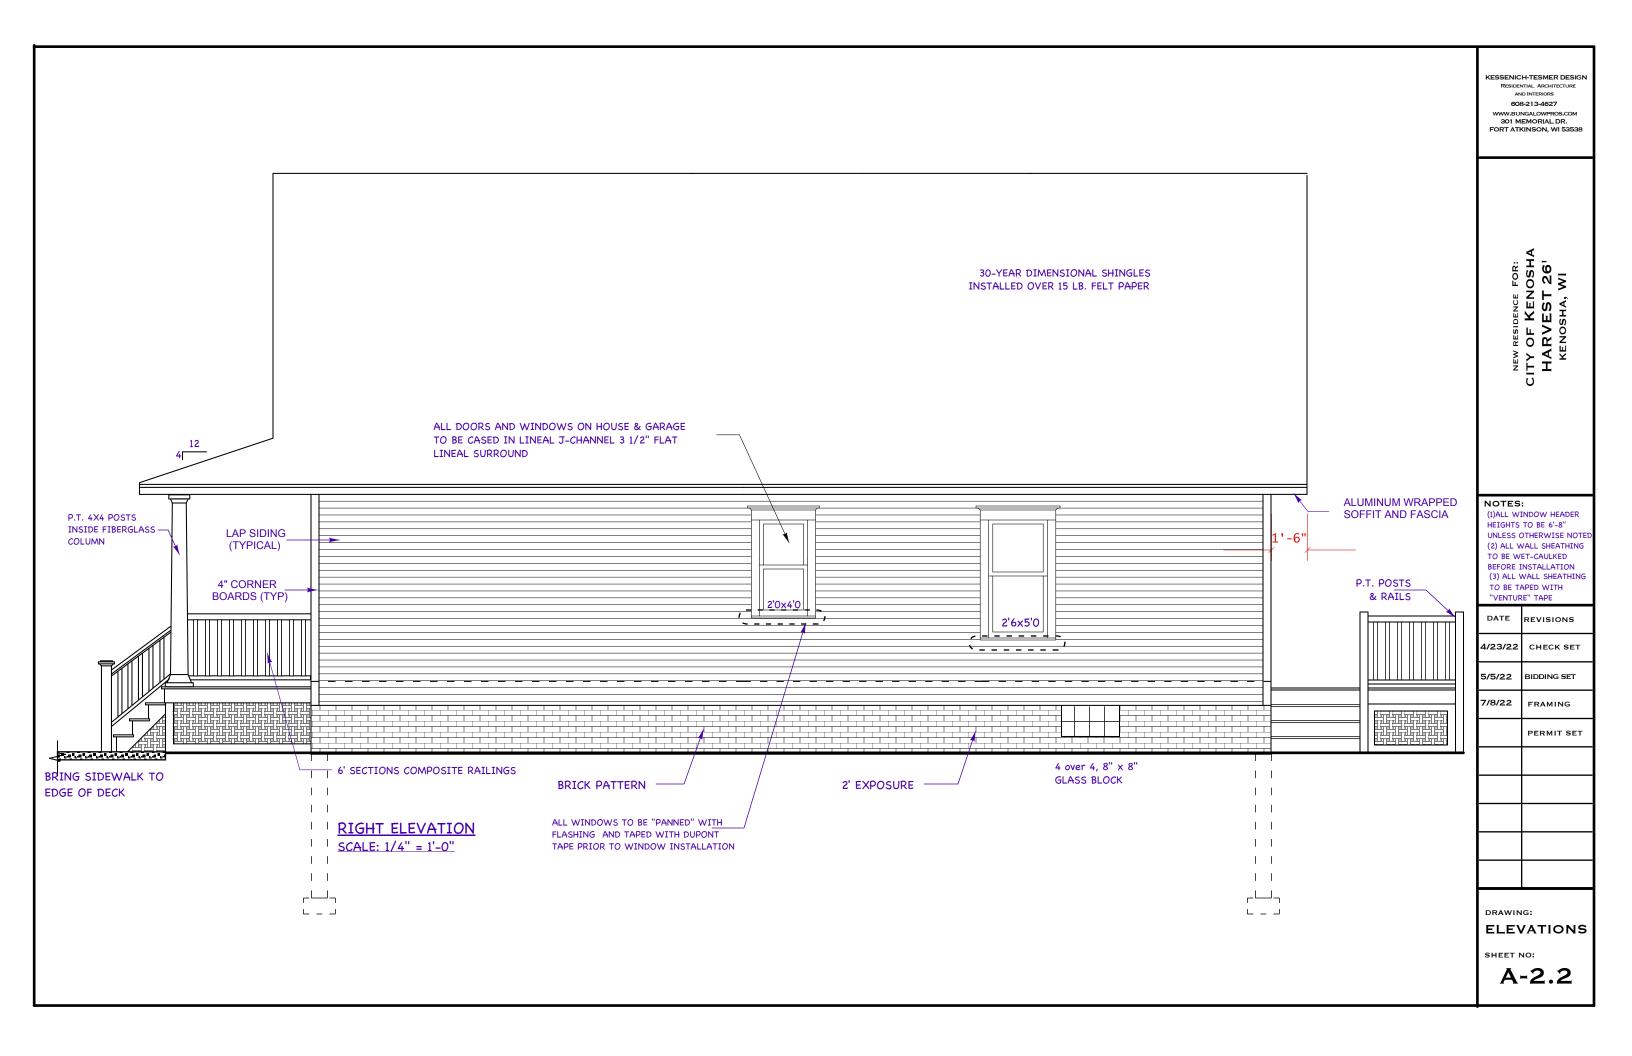

| KESSENICH-TESMER DESIGN<br>RESIDENTAL ARCHITECTURE<br>AND INTERIORS<br>608-213-4627<br>WWW.BUNGALOWPROS.COM<br>301 MEMORIAL DR.<br>FORT ATKINSON, WI 53538                                            |             |  |
|-------------------------------------------------------------------------------------------------------------------------------------------------------------------------------------------------------|-------------|--|
| NEW RESIDENCE FOR:<br>CITY OF KENOSHA<br>HARVEST 26 <sup>1</sup><br>KENOSHA, WI                                                                                                                       |             |  |
| NOTES:<br>(1)ALL WINDOW HEADER<br>HEIGHTS TO BE 6'-8"<br>UNLESS OTHERWISE NOTED<br>(2)ALL WALL DIMENSIONS<br>ARE OUTSIDE OF EXTERIOR<br>WALL, TO CENTER OF<br>INTERIOR WALL UNLESS<br>OTHERWISE NOTED |             |  |
| DATE                                                                                                                                                                                                  | REVISIONS   |  |
| 4/23/22                                                                                                                                                                                               | CHECK SET   |  |
| 5/5/22                                                                                                                                                                                                | BIDDING SET |  |
| 7/7/22                                                                                                                                                                                                | FRAMING     |  |
|                                                                                                                                                                                                       | PERMIT SET  |  |
|                                                                                                                                                                                                       |             |  |
|                                                                                                                                                                                                       |             |  |
|                                                                                                                                                                                                       |             |  |
|                                                                                                                                                                                                       |             |  |
|                                                                                                                                                                                                       |             |  |
| drawing:<br>SECOND FLOOR<br>PLAN<br>SHEET NO:<br>A-1.2                                                                                                                                                |             |  |