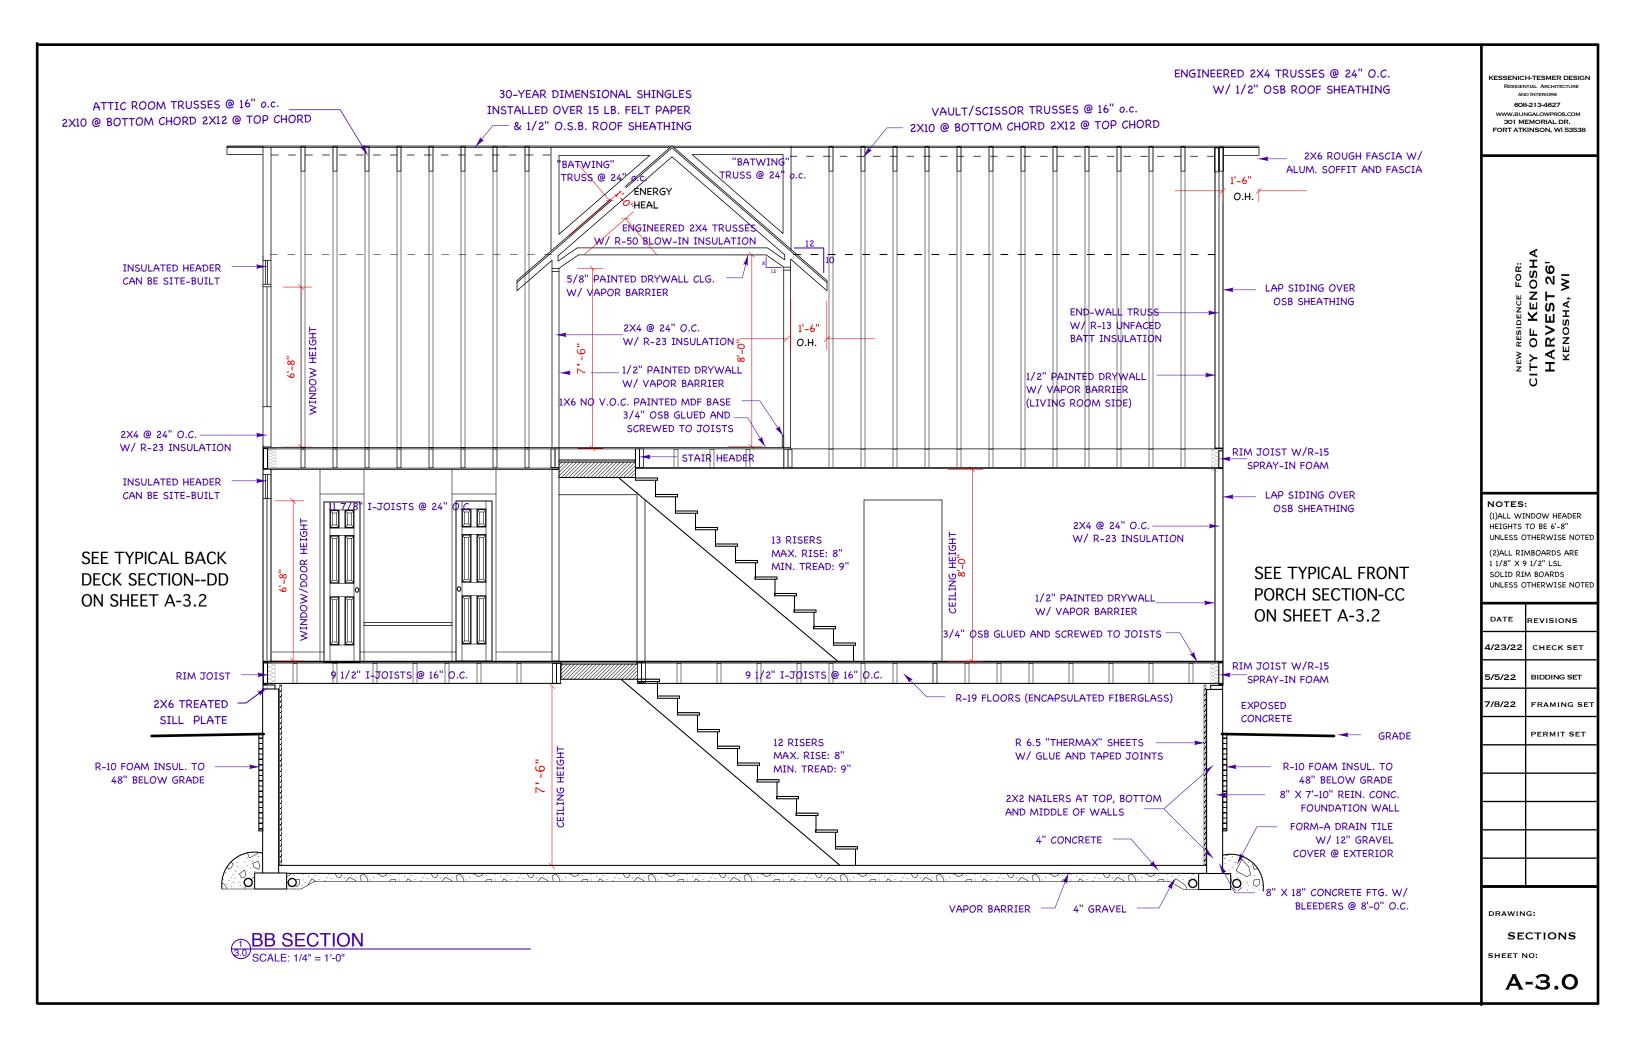

| KESSENICH-TESMER DESIGN<br>RESIDENTIAL ARCHITECTURE<br>AND INTERIORS<br>608-213-4627<br>WWW,BUNGALOWPROS.COM<br>301 MEMORIAL DR.<br>FORT ATKINSON, WI 53538                                                                                          |     |  |
|------------------------------------------------------------------------------------------------------------------------------------------------------------------------------------------------------------------------------------------------------|-----|--|
| NEW RESIDENCE FOR:<br>CITY OF KENOSHA<br>HARVEST 26 <sup>1</sup><br>KFNOSHA, WI                                                                                                                                                                      |     |  |
| NOTES:<br>(1)ALL WINDOW HEADER<br>HEIGHTS TO BE 6'-8"<br>UNLESS OTHERWISE NOTED<br>2) SEE SHEETS A-1.1 AND<br>A-1.2 FOR CODES CORRE-<br>SPONDING TO THIS SHEET<br>3) ENGINEERING QUESTIONS<br>MAY BE DIRECTED TO FOCUSS<br>ENGINEERING, 262-215-9295 |     |  |
| DATE REVISION                                                                                                                                                                                                                                        | ıs  |  |
| 4/23/22 снеск                                                                                                                                                                                                                                        | SET |  |
| 5/5/22 BIDDING                                                                                                                                                                                                                                       | SET |  |
| 7/8/22 FRAMIN                                                                                                                                                                                                                                        | G   |  |
| PERMIT                                                                                                                                                                                                                                               | SET |  |
|                                                                                                                                                                                                                                                      |     |  |
|                                                                                                                                                                                                                                                      |     |  |
|                                                                                                                                                                                                                                                      |     |  |
|                                                                                                                                                                                                                                                      |     |  |
|                                                                                                                                                                                                                                                      |     |  |
| DRAWING:<br>SECTIONS<br>SHEET NO:<br><b>Å-3 2</b>                                                                                                                                                                                                    |     |  |