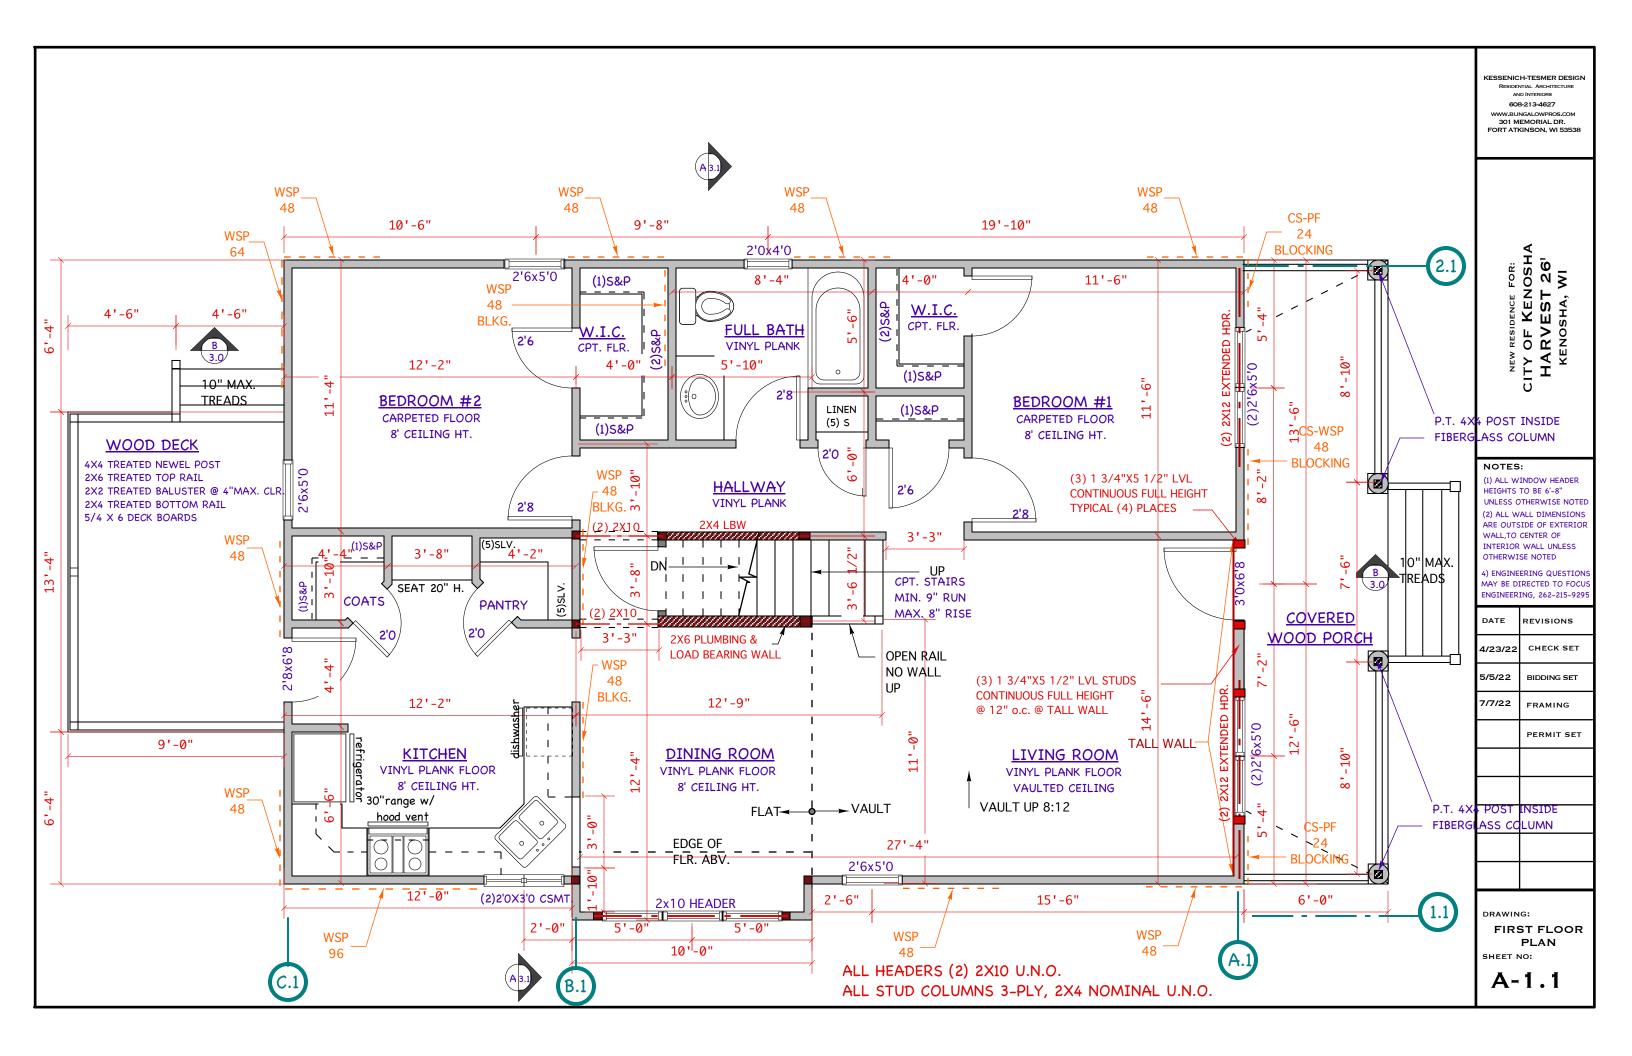

|     | Reside<br>At<br>60<br>WWW.BU<br>301 M                  | H-TESMER DESIGN<br>NTAL ARCHITECTURE<br>HD INTERIORS<br>8-213-4627<br>NGALOWROS.COM<br>IEMORIAL DR.<br>KINSON, WI 53538 |
|-----|--------------------------------------------------------|-------------------------------------------------------------------------------------------------------------------------|
|     | NEW RESIDENCE FOR:                                     | CITY OF KENOSHA<br>HARVEST 26'<br>KENOSHA, WI                                                                           |
|     | HEIGHTS<br>UNLESS (<br>(2)ALL W<br>ARE OUTS<br>WALL,TO | VINDOW HEADER<br>TO BE 6'-8"<br>DTHERWISE NOTED<br>ALL DIMENSIONS<br>SIDE OF EXTERIOR<br>CENTER OF<br>WALL UNLESS       |
|     | DATE                                                   | REVISIONS                                                                                                               |
|     | 4/23/22                                                | CHECK SET                                                                                                               |
|     | 5/5/22                                                 | BIDDING SET                                                                                                             |
|     | 7/7/22                                                 | FRAMING                                                                                                                 |
|     |                                                        | PERMIT SET                                                                                                              |
|     |                                                        |                                                                                                                         |
|     |                                                        |                                                                                                                         |
|     |                                                        |                                                                                                                         |
|     |                                                        |                                                                                                                         |
| L J |                                                        |                                                                                                                         |
|     | FRA<br>SHEET I                                         | OND FLR.<br>MINGPLAN                                                                                                    |