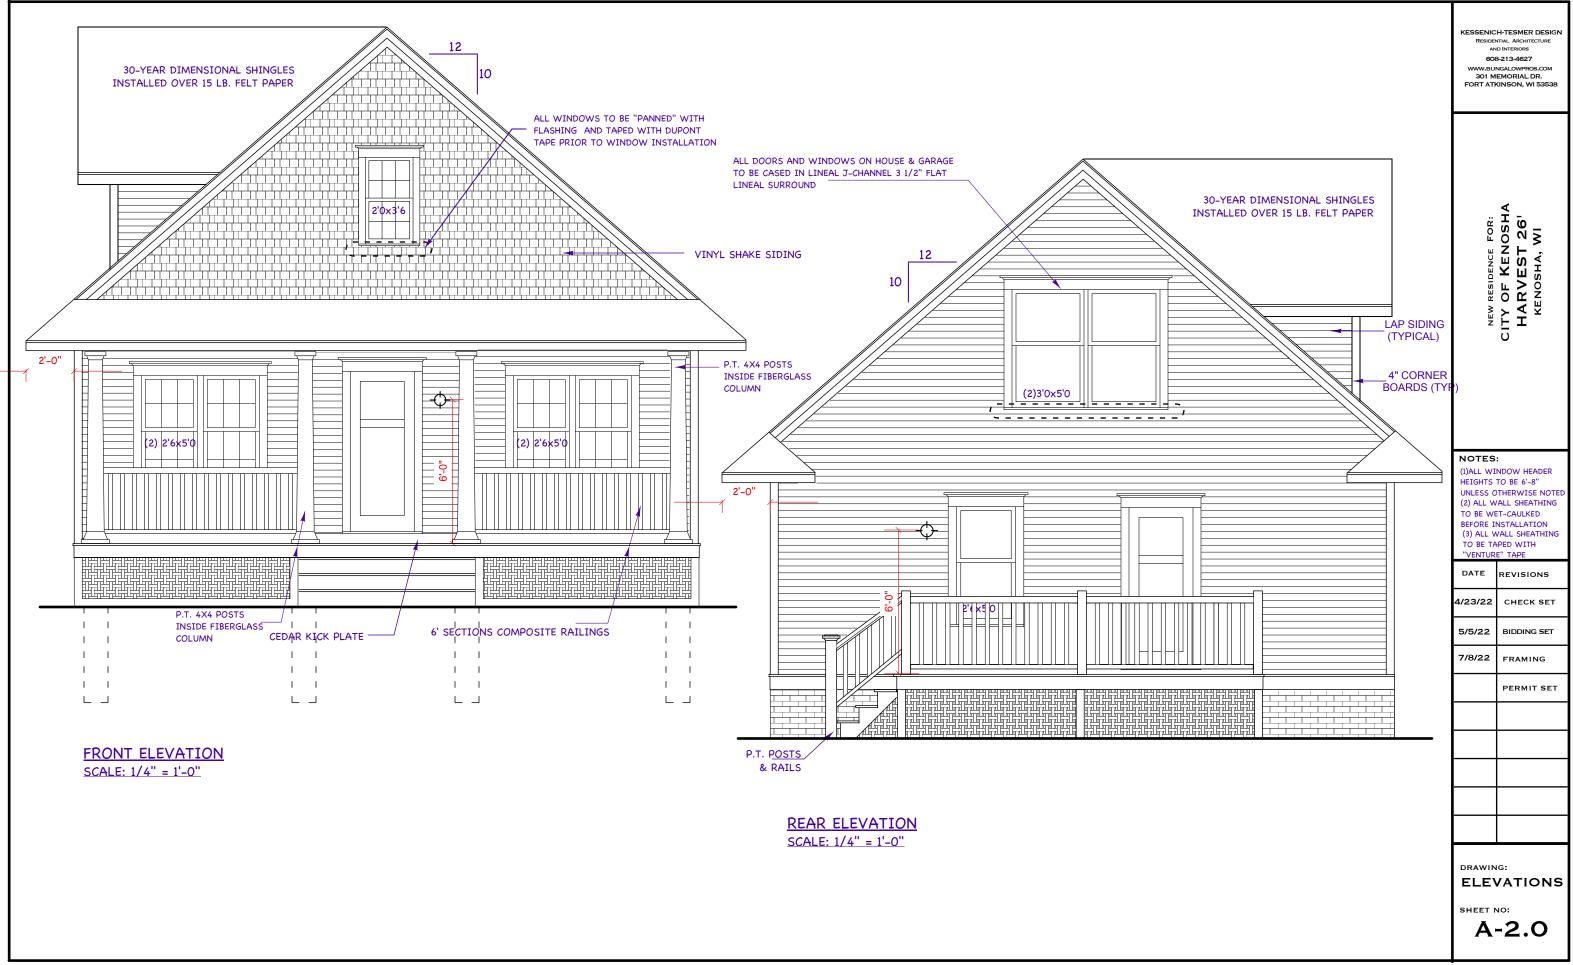

| KESSENICH-TESMER DESIGN<br>RESIDENTIAL ARCHITECTURE<br>AND INTERIORS<br>608-213-4627<br>WWW.BUNGALOWPROS.COM<br>301 MEMORIAL DR.<br>FORT ATKINSON, WI 53538                                          |             |  |
|------------------------------------------------------------------------------------------------------------------------------------------------------------------------------------------------------|-------------|--|
| NEW RESIDENCE FOR:<br>CITY OF KENOSHA<br>HARVEST 26 <sup>1</sup><br>KENOSHA, WI                                                                                                                      |             |  |
| NOTES:<br>(1)ALL WINDOW HEADER<br>HEIGHTS TO BE 6'-8"<br>UNLESS OTHERWISE NOTED<br>(2)ALL WALL DIMENSIONS<br>ARE OUTSIDE OF EXTERIOR<br>WALL,TO CENTER OF<br>INTERIOR WALL UNLESS<br>OTHERWISE NOTED |             |  |
| DATE                                                                                                                                                                                                 | REVISIONS   |  |
| 4/23/22                                                                                                                                                                                              | CHECK SET   |  |
| 5/5/22                                                                                                                                                                                               | BIDDING SET |  |
| 7/7/22                                                                                                                                                                                               | FRAMING     |  |
|                                                                                                                                                                                                      | PERMIT SET  |  |
|                                                                                                                                                                                                      |             |  |
|                                                                                                                                                                                                      |             |  |
|                                                                                                                                                                                                      |             |  |
|                                                                                                                                                                                                      |             |  |
|                                                                                                                                                                                                      |             |  |
| drawing:<br>ROOF FRAMING<br>PLAN<br>SHEET NO:<br><b>S-1.3</b>                                                                                                                                        |             |  |